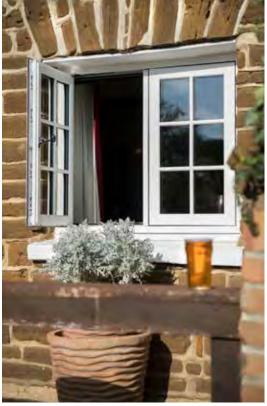

### **SCULPTURED SASH uPVC WINDOWS**

Our beautiful Sculptured Sash uPVC windows feature outward opening sashes, which stand proud of the face of the window frame and are the more typical style found in houses today.

This range is ideal for period properties and those who want to add character and enhance the appearance of their homes. The stunning and individual aesthetic of this range makes it a market leader.

- Exquisite Georgian bar option
- Optional sash horn available
- ✓ Tilt and Turn options
- Night vent facility
- High security handles and locks for total peace of mind
- Sealed unit for increased energy efficiency
- Double or triple glazing available
- Secured by Design accredited for your security\*
- PAS24 Compliant\*
- Available in a wide range of hand-picked woodgrain finishes
- French Doors and Entrance Doors to match your colour choice