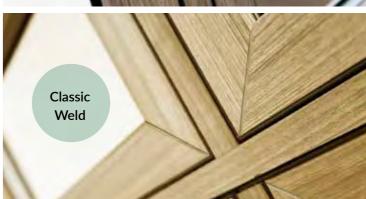

### **CHOOSE CLASSIC WELD OR OUR TRADITIONAL TIMELESS DETAIL**

Unlike other flush systems, the Timeless FlushSash is available in two jointing options, Classic Welded joints and Timeless Detail, our Traditional Mechanical Joints.

The Timeless Detail Mechanical Joint is a traditional style mitred butt joint that is sealed in place, replicating a timber joint with meticulous detail.

Classic Welds give a contemporary and modern twist to this heritage style. The corners are precision welded so that the join is seamless.