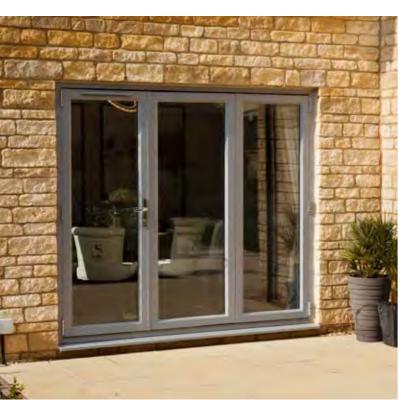

### **uPVC BI-FOLDING DOORS**

### Stunning designs and the feeling of more space will enhance your lifestyle and may improve the value of your home.

Aspect doors flood your home with light because of their clever slimline design.

- Low threshold option
- Stunning aesthetics
- ✓ Intelligent design
- Easier, smoother operation

- ✓ Wide range of colour choices
- Openings to 6m wide
- Thermally efficient
- ✓ Low maintenance uPVC

### Bring the outside in with these stunning doors and fill your room with light.

Benefit from the feeling of extra space and flexibility with our beautiful bi-folds.

- ✓ 10 Year Guarantee
- Endless design possibilities
- Low threshold option
- Complete range of handles and accessories
- Wide choice of colours
- High performance aluminium
- ✓ PAS24 Compliant\*
- \*Available as an optional upgrade