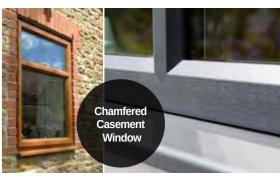

### **CHAMFERED SASH uPVC WINDOWS**

Our Chamfered windows and doors combine the elegance and style of traditional timber with all the benefits of uPVC.

This range is ideal for those who wish to add or improve the period features of their homes. Its unique, unrivalled, aesthetic appeal makes this range the most attractive suite of windows and doors on the market today.

French Doors and Entrance Doors are available in the same colours to match your windows. Choose door frame profiles in the same style to for a seamless finish.

- Exquisite Georgian bar option
- Optional sash horn available
- Tilt and Turn options
- Night vent facility
- High security handles and locks for total peace of mind
- Sealed unit for increased energy efficiency
- Double or triple glazing available
- Secured by Design accredited for your security\*
- PAS24 Compliant\*
- Available in a wide range of hand-picked woodgrain finishes
- French Doors and Entrance Doors to match your colour choice