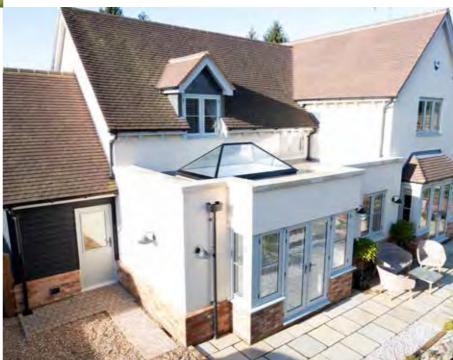

### **uPVC SKY PODS**

### A BRIGHT ADDITION TO YOUR HOME

### Imagine creating a stylish new living space that's flooded with natural light.

Imagine an inspiring contemporary design feature that will not only enhance your lifestyle but add value to your home too.

Some would call it the 'wow' factor. We call it Skypod.

When it comes to design, Skypod is a breath of fresh air. Without any crestings or finials on the roof, you get clean lines and lots of natural light. It also increases the height of your room too. There's plenty of ways you can customise your ceiling windows to fit the look and feel you want for your home. You can choose between two bar or three bar gable pitched styles, plus a range of external frame colours. You can also choose clear, blue, bronze or neutral double-glazed glass.