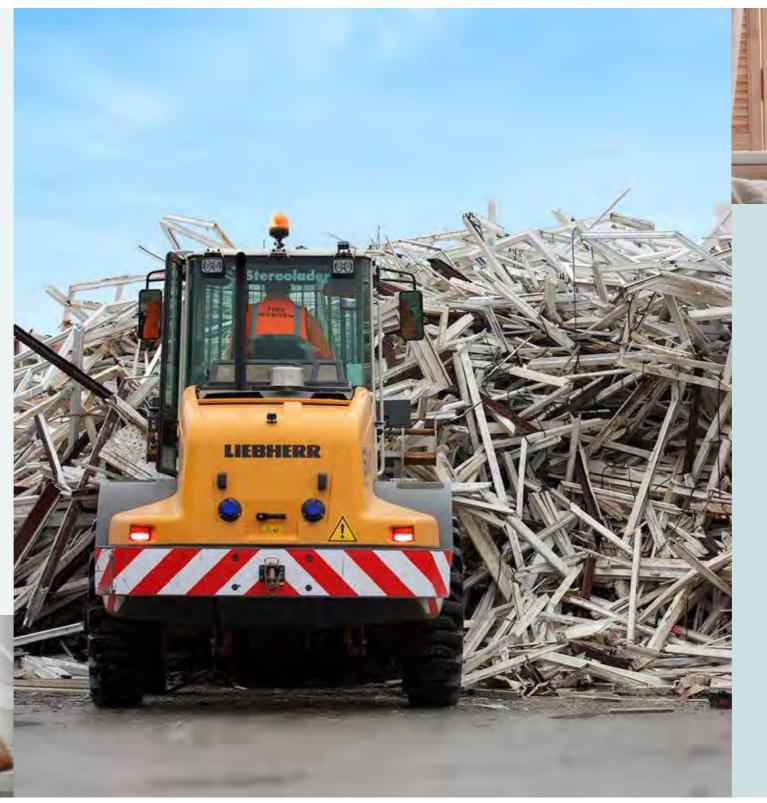

### Made & Recycled in the UK

For many years, uPVC windows and doors have been recognised as the durable, low maintenance and energy efficient option. Now, thanks to recent advances in recycling, uPVC windows and doors are the first choice material for sustainability too. It means that choosing to buy your uPVC windows and doors from us is good for your home, your pocket and the environment.

### 'A+' rated for sustainability

Eurocell, which manufactures all of the uPVC components used in our windows and doors, is at the forefront of sustainable developments in the uPVC industry. The company recycles over 3 million waste window frames per year which would otherwise go to landfill. The material is used to manufacture brand new windows, for closed-loop material sustainability.

### Re-useable and recyclable for hundreds of years

Research has shown that 95% of 'post-consumer' or end-of-life uPVC windows can be recycled. The official product life for a uPVC window or door is up to 35 years (BRE) and they can be recycled up to 10 times meaning 350 years of re-use with minimal impact on the environment.

Our windows represent a genuine sustainable option. Not only because they help reduce CO2 emissions, but also because uPVC is a fully recyclable material. Each year, tens of thousands of tonnes of uPVC are recycled, minimising impact on landfill waste sites.