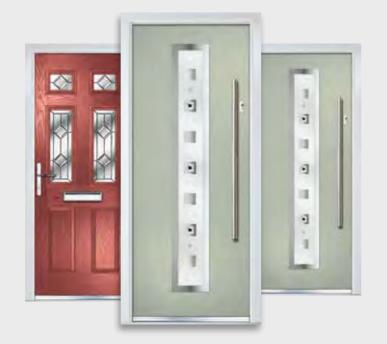

### **COMPOSITE DOORS**

Our Composite Door Collection is a complete range of thermally efficient composite doors manufactured to the highest quality standards.

Choose from 3 ranges; Traditional or Contemporary grained styles, or the new smooth Urban door which replicates aluminium styling.

We also offer doors with toplights and sidelights when required in either a matching composite side panel or glass options.

### **MAKE AN ENTRANCE**

Let your door really make an entrance by selecting stylish accessories. Handles can be fitted in either modern handle positions or choose a more traditional door pull fitted centrally together with the heritage lock position.

Stunning glazing options allow you to flood your hallway with light, compliment the colour of the door with coloured glass, or maintain your privacy by choosing a solid door panel.

No need to worry about heat loss either as our doors are well insulated and we only use the most energy efficient glass.