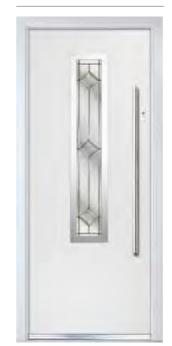

# INTRODUCING THE GALLERY<sup>44</sup> COMPOSITE DOOR

### **COMPOSITE DOORS**

Our Composite Door Collection is a complete range of thermally efficient composite doors manufactured to the highest quality standards.

Choose from 3 ranges; Traditional or Contemporary grained styles, or the new smooth Urban door which replicates aluminium styling.

We also offer doors with toplights and sidelights when required in either a matching composite side panel or glass options.

### **MAKE AN ENTRANCE**

Let your door really make an entrance by selecting stylish accessories. Handles can be fitted in either modern handle positions or choose a more traditional door pull fitted centrally together with the heritage lock position.

Stunning glazing options allow you to flood your hallway with light, compliment the colour of the door with coloured glass, or maintain your privacy by choosing a solid door panel.

No need to worry about heat loss either as our doors are well insulated and we only use the most energy efficient glass.