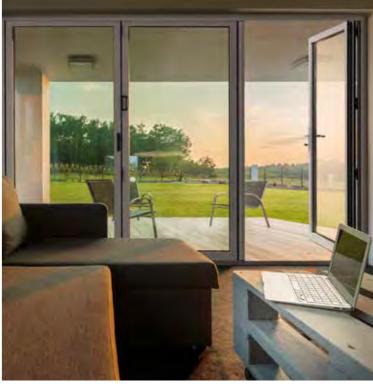

### **PATIO DOORS**

### THE NEW **SYNCRO PATIO DOOR**

### THE ALL NEW PATIO **DOOR SYSTEM**

This stunning new flush French Door design replicates the appearance of timber, but with no need for regular maintenance.

The flush design pefectly compliments both modern and traditional properties.

Choose from a stunning colour range to reflect your personal style and taste.

Market leading features make the Syncro door range the best choice for those seeking style and efficiency whilst also having great environmental credentials.