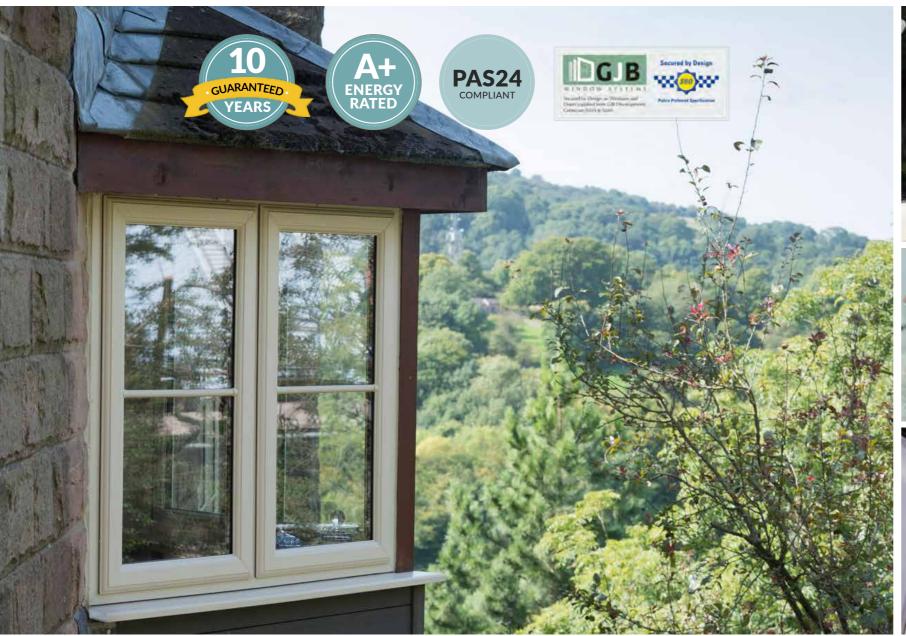

### **CHAMFERED SASH uPVC WINDOWS**

Our Chamfered windows and doors combine the elegance and style of traditional timber with all the benefits of uPVC.

This range is ideal for those who wish to add or improve the period features of their homes. Its unique, unrivalled, aesthetic appeal makes this range the most attractive suite of windows and doors on the market today.

French Doors and Entrance Doors are available in the same colours to match your windows. Choose door frame profiles in the same style to for a seamless finish.

- Exquisite Georgian bar option
- Optional sash horn available
- Tilt and Turn options
- Night vent facility
- High security handles and locks for total peace of mind
- Sealed unit for increased energy efficiency
- Double or triple glazing available
- Secured by Design accredited for your security\*
- PAS24 Compliant\*
- Available in a wide range of hand-picked woodgrain finishes
- French Doors and Entrance Doors to match your colour choice