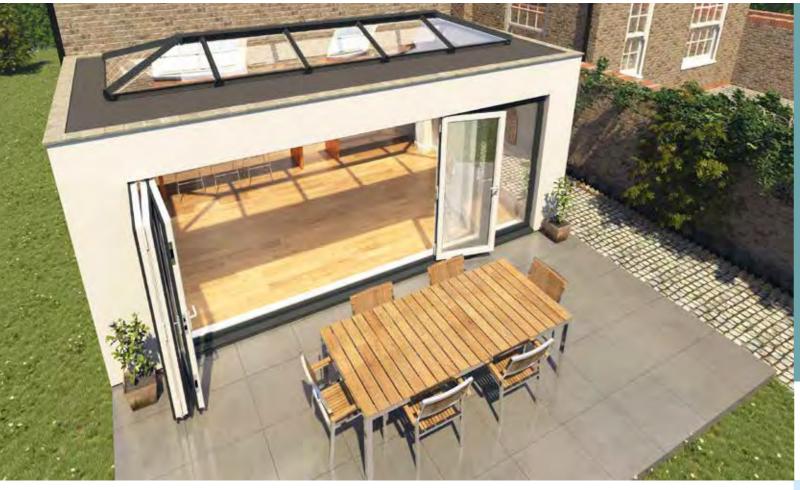

### **uPVC SKY PODS**

### Why choose Skypod

- Designed for superior performance
- A choice of frame and glass colours
- Cheaper than aluminium alternatives
- 10-year guarantee
- U-values as low as 1.0
- Self-cleaning, temperature controlled glass included as standard
- ✓ 20° or 35° fixed pitch

### A BRIGHT ADDITION TO YOUR HOME

### Imagine creating a stylish new living space that's flooded with natural light.

Imagine an inspiring contemporary design feature that will not only enhance your lifestyle but add value to your home too.

Some would call it the 'wow' factor. We call it Skypod.

When it comes to design, Skypod is a breath of fresh air. Without any crestings or finials on the roof, you get clean lines and lots of natural light. It also increases the height of your room too. There's plenty of ways you can customise your ceiling windows to fit the look and feel you want for your home. You can choose between two bar or three bar gable pitched styles, plus a range of external frame colours. You can also choose clear, blue, bronze or neutral double-glazed glass.