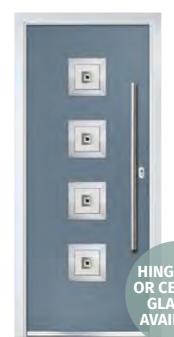

# INTRODUCING THE GALLERY<sup>44</sup> COMPOSITE DOOR

### **COMPOSITE DOORS**

Our Composite Door Collection is a complete range of thermally efficient composite doors manufactured to the highest quality standards.

Choose from 3 ranges; Traditional or Contemporary grained styles, or the new smooth Urban door which replicates aluminium styling.

We also offer doors with toplights and sidelights when required in either a matching composite side panel or glass options.

### **MAKE AN ENTRANCE**

Let your door really make an entrance by selecting stylish accessories. Handles can be fitted in either modern handle positions or choose a more traditional door pull fitted centrally together with the heritage lock position.

Stunning glazing options allow you to flood your hallway with light, compliment the colour of the door with coloured glass, or maintain your privacy by choosing a solid door panel.

No need to worry about heat loss either as our doors are well insulated and we only use the most energy efficient glass.