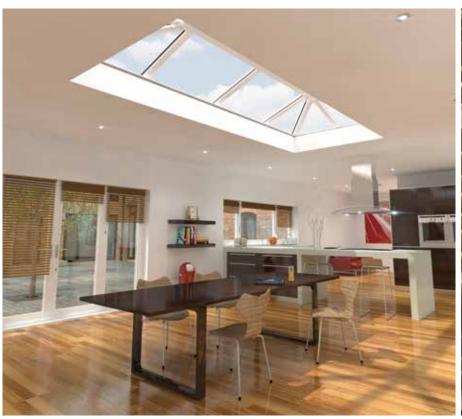

### **uPVC SKY PODS**

### Why choose Skypod

- Designed for superior performance
- A choice of frame and glass colours
- Cheaper than aluminium alternatives
- 10-year guarantee
- U-values as low as 1.0
- Self-cleaning, temperature controlled glass included as standard
- ✓ 20° or 35° fixed pitch

### A BRIGHT ADDITION TO YOUR HOME

### Imagine creating a stylish new living space that's flooded with natural light.

Imagine an inspiring contemporary design feature that will not only enhance your lifestyle but add value to your home too.

Some would call it the 'wow' factor. We call it Skypod.

When it comes to design, Skypod is a breath of fresh air. Without any crestings or finials on the roof, you get clean lines and lots of natural light. It also increases the height of your room too. There's plenty of ways you can customise your ceiling windows to fit the look and feel you want for your home. You can choose between two bar or three bar gable pitched styles, plus a range of external frame colours. You can also choose clear, blue, bronze or neutral double-glazed glass.