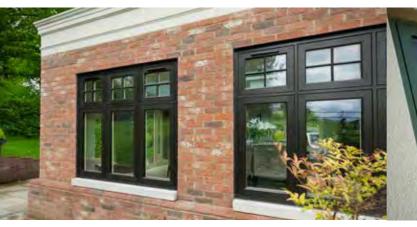

### **SHEERLINE CLASSIC WINDOWS**

### **DESIGNED TO COMBINE THE LATEST TECHNICAL INNOVATIONS** WITH PEERLESS AESTHETICS

Choosing the right windows for your home is an important decision. An investment that makes a real difference to how warm and secure you feel; as well as changing the look of your property. This is why we have designed the Classic system from the ground up. Building on years of experience, we've incorporated many new innovative ideas; creating a warmer, slimmer and more secure window system. Designed for discerning homeowners that aren't willing to compromise, our windows are tailored to those who demand more for their home.

Built around an innovative Thermavic® multichamber thermal break, our windows use a patented construction method that offers unsurpassed levels of security. Creating windows that are strong and durable, yet with slim frames that maximise the light flooding into your home. Sheerline aluminium windows are also available in a wide range of colours, letting you express your home's character.

### WITH UNRIVALLED SECURITY BUILT INTO THE HEART OF EVERY WINDOW

The innovative construction of the Classic window system eliminates the need for separate glazing beads - often an area of weakness in traditional window design. Instead our patented corner jointing method securely locks the glass away within a completely sealed unit. This coupled with our high security multipoint locking and unique hinge protectors creates unparalleled levels of security. No window in its class is as secure.