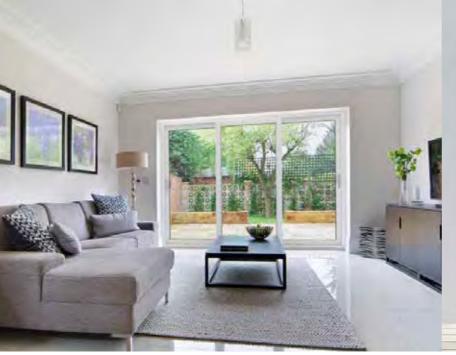

### **PATIO DOORS**

### THE NEW **SYNCRO PATIO DOOR**

### THE ALL NEW PATIO **DOOR SYSTEM**

This stunning new flush French Door design replicates the appearance of timber, but with no need for regular maintenance.

The flush design pefectly compliments both modern and traditional properties.

Choose from a stunning colour range to reflect your personal style and taste.

Market leading features make the Syncro door range the best choice for those seeking style and efficiency whilst also having great environmental credentials.