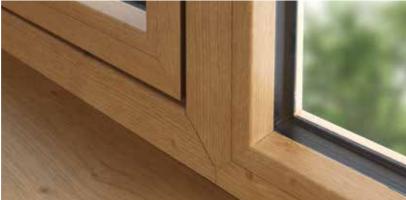

### **TIMBER ALTERNATIVE WINDOWS AND DOORS**

### The perfect view from your home.

The Timber Alternative window system is designed to replicate 19th Century timber windows, but fuses traditional aesthetics with modern materials to create a window that is both elegant and energy efficient.

The perfectly flush exterior recreates a true timber alternative aesthetic, whilst the interior is stylishly decorative, creating a classic home feel. The modern material is virtually maintenance free; no painting or staining required. Cleaning your windows needs minimum effort meaning they look newer for longer, leaving you time to do more of the things you love.

Timber Alternative windows are designed to suit properties from old to new and you can create them entirely to your own taste or to suit your property.

We offer a huge variety of colours, hardware options, and features such as Georgian Bar and butt hinges, that will make your Residence 9 windows completely unique and add a touch of elegance to your home.