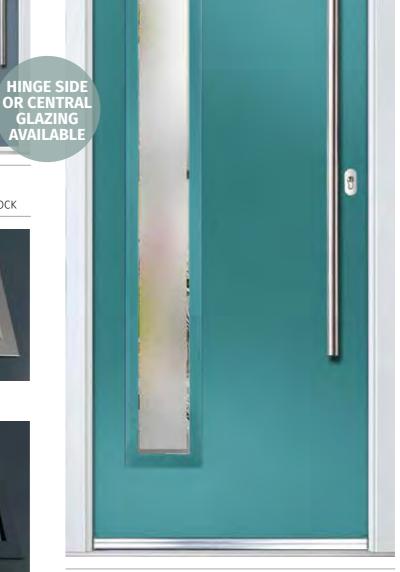

### **COMPOSITE DOORS**

Our Composite Door Collection is a complete range of thermally efficient composite doors manufactured to the highest quality standards.

Choose from 3 ranges; Traditional or Contemporary grained styles, or the new smooth Urban door which replicates aluminium styling.

We also offer doors with toplights and sidelights when required in either a matching composite side panel or glass options.

### **MAKE AN ENTRANCE**

Let your door really make an entrance by selecting stylish accessories. Handles can be fitted in either modern handle positions or choose a more traditional door pull fitted centrally together with the heritage lock position.

Stunning glazing options allow you to flood your hallway with light, compliment the colour of the door with coloured glass, or maintain your privacy by choosing a solid door panel.

No need to worry about heat loss either as our doors are well insulated and we only use the most energy efficient glass.