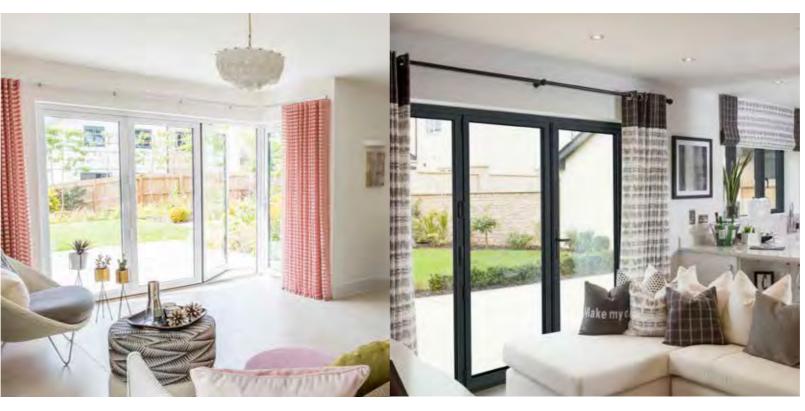

### **uPVC BI-FOLDING DOORS**

### STUDIO GLIDE ALUMINIUM BI-FOLDING DOORS

### Stunning designs and the feeling of more space will enhance your lifestyle and may improve the value of your home.

Aspect doors flood your home with light because of their clever slimline design.

- Low threshold option
- Stunning aesthetics
- ✓ Intelligent design
- Easier, smoother operation

- ✓ Wide range of colour choices
- Openings to 6m wide
- Thermally efficient
- ✓ Low maintenance uPVC

### Bring the outside in with these stunning doors and fill your room with light.

Benefit from the feeling of extra space and flexibility with our beautiful bi-folds.

- ✓ 10 Year Guarantee
- Endless design possibilities
- Low threshold option
- Complete range of handles and accessories
- Wide choice of colours
- High performance aluminium
- ✓ PAS24 Compliant\*
- \*Available as an optional upgrade