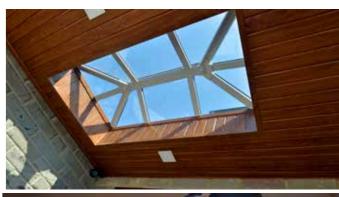

### **uPVC SKY PODS**

### A BRIGHT ADDITION TO YOUR HOME

### Imagine creating a stylish new living space that's flooded with natural light.

Imagine an inspiring contemporary design feature that will not only enhance your lifestyle but add value to your home too.

Some would call it the 'wow' factor. We call it Skypod.

When it comes to design, Skypod is a breath of fresh air. Without any crestings or finials on the roof, you get clean lines and lots of natural light. It also increases the height of your room too. There's plenty of ways you can customise your ceiling windows to fit the look and feel you want for your home. You can choose between two bar or three bar gable pitched styles, plus a range of external frame colours. You can also choose clear, blue, bronze or neutral double-glazed glass.