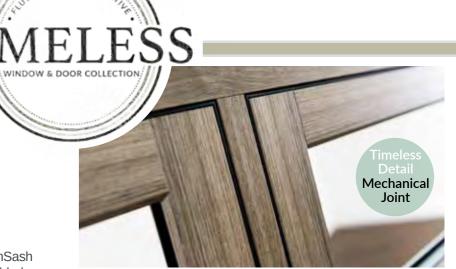

### **CHOOSE CLASSIC WELD OR OUR TRADITIONAL TIMELESS DETAIL**

Unlike other flush systems, the Timeless FlushSash is available in two jointing options, Classic Welded joints and Timeless Detail, our Traditional Mechanical Joints.

The Timeless Detail Mechanical Joint is a traditional style mitred butt joint that is sealed in place, replicating a timber joint with meticulous detail.

Classic Welds give a contemporary and modern twist to this heritage style. The corners are precision welded so that the join is seamless.