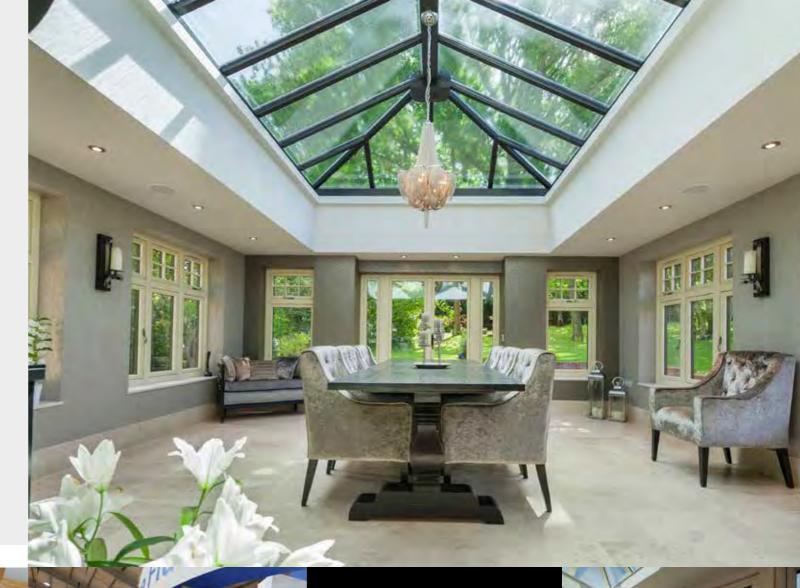

### **uPVC SKY PODS**

### Why choose Skypod

- Designed for superior performance
- A choice of frame and glass colours
- Cheaper than aluminium alternatives
- 10-year guarantee
- U-values as low as 1.0
- Self-cleaning, temperature controlled glass included as standard
- ✓ 20° or 35° fixed pitch

### A BRIGHT ADDITION TO YOUR HOME

### Imagine creating a stylish new living space that's flooded with natural light.

Imagine an inspiring contemporary design feature that will not only enhance your lifestyle but add value to your home too.

Some would call it the 'wow' factor. We call it Skypod.

When it comes to design, Skypod is a breath of fresh air. Without any crestings or finials on the roof, you get clean lines and lots of natural light. It also increases the height of your room too. There's plenty of ways you can customise your ceiling windows to fit the look and feel you want for your home. You can choose between two bar or three bar gable pitched styles, plus a range of external frame colours. You can also choose clear, blue, bronze or neutral double-glazed glass.