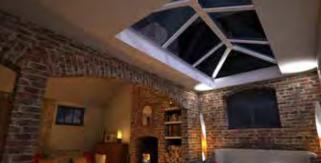

### **uPVC SKY PODS**

### A BRIGHT ADDITION TO YOUR HOME

### Imagine creating a stylish new living space that's flooded with natural light.

Imagine an inspiring contemporary design feature that will not only enhance your lifestyle but add value to your home too.

Some would call it the 'wow' factor. We call it Skypod.

When it comes to design, Skypod is a breath of fresh air. Without any crestings or finials on the roof, you get clean lines and lots of natural light. It also increases the height of your room too. There's plenty of ways you can customise your ceiling windows to fit the look and feel you want for your home. You can choose between two bar or three bar gable pitched styles, plus a range of external frame colours. You can also choose clear, blue, bronze or neutral double-glazed glass.