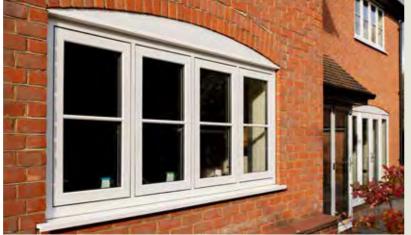

### **CHAMFERED SASH uPVC WINDOWS**

Our Chamfered windows and doors combine the elegance and style of traditional timber with all the benefits of uPVC.

This range is ideal for those who wish to add or improve the period features of their homes. Its unique, unrivalled, aesthetic appeal makes this range the most attractive suite of windows and doors on the market today.

This range is ideal for period properties and those who want to add character and enhance the appearance of their homes. The stunning and individual aesthetic of this range makes it a market leader.

- Exquisite Georgian bar option
- Optional sash horn available
- ✓ Tilt and Turn options
- Night vent facility
- High security handles and locks for total peace of mind
- Sealed unit for increased energy efficiency
- Double or triple glazing available
- Secured by Design accredited for your security\*
- PAS24 Compliant\*
- Available in a wide range of hand-picked woodgrain finishes
- French Doors and Entrance Doors to match your colour choice