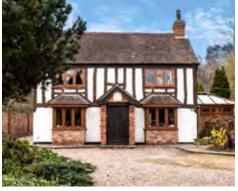

### **TIMBER ALTERNATIVE WINDOWS AND DOORS**

### The perfect view from your home.

The Timber Alternative window system is designed to replicate 19th Century timber windows, but fuses traditional aesthetics with modern materials to create a window that is both elegant and energy efficient.

The perfectly flush exterior recreates a true timber alternative aesthetic, whilst the interior is stylishly decorative, creating a classic home feel. The modern material is virtually maintenance free; no painting or staining required. Cleaning your windows needs minimum effort meaning they look newer for longer, leaving you time to do more of the things you love.

Timber Alternative windows are designed to suit properties from old to new and you can create them entirely to your own taste or to suit your property.

We offer a huge variety of colours, hardware options, and features such as Georgian Bar and butt hinges, that will make your Residence 9 windows completely unique and add a touch of elegance to your home.