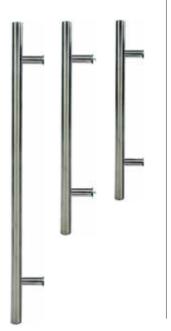

#### **Pull Bar Handles**

Round Steel 600mm, 1200mm, 1800mm. As standard, Pull bars

are fitted externally only, with both a finger pull and thumbturn internally