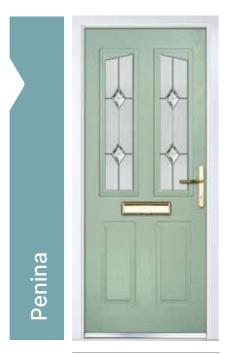

# Carnoustie, Penina & Birkdale

### **Our Most Popular Traditional Composite Doors**

Carnoustie (Agate Grey) Majestic Glazing

Penina (Chartwell Green) Duo Diamond Glazing

Birkdale (Black) Grace Arch Glazing

Carnoustie (Moonshine) Cameo Glazing