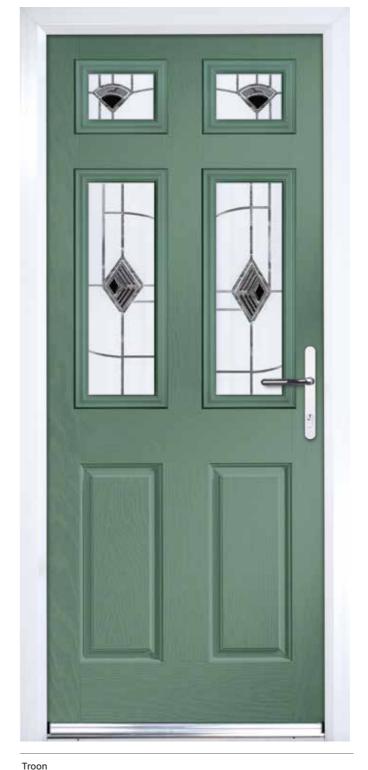

# Troon, Muirfield & Muirfield Solid

### A traditional 6 panel door with either 2 or 4 small glazing details

Troon (Very Berry) Tate Glazing

Muirfield (Vanilla) Majestic Glazing

Muirfield Solid (Black)

Muirfield (Black) Midnight Black Glazing

Troon (Victory Blue) Sycamore Glazing

Muirfield Solid

Muirfield (Cotswold) Trio Diamond Glazing

Troon (Agate Grey) Grace Glazing

Shown In Chartwell Green with Midnight Black Glazing

Choose from either the patterned glazing options or a Pilkington obscured glass design. (Page 37)