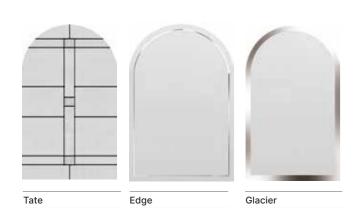

# **Decorative Glass**

### **Pilkington Obscure Patterns**

|                                               | Composite Doors         |                         |                         |                         |          |                   |                         |                         |             |                         |                         |                         |                         |                         |                         |                         |                         |                         |                         |                         |                         |                         |                  |                         |                         |
|-----------------------------------------------|-------------------------|-------------------------|-------------------------|-------------------------|----------|-------------------|-------------------------|-------------------------|-------------|-------------------------|-------------------------|-------------------------|-------------------------|-------------------------|-------------------------|-------------------------|-------------------------|-------------------------|-------------------------|-------------------------|-------------------------|-------------------------|------------------|-------------------------|-------------------------|
| Decorative<br>Glass<br>Design<br>Availability | Birkdale                | Carnoustie              | Penina                  | Riviera                 | Portrush | Portrush Sunburst | Turnberry               | Lytham                  | Lytham Grid | Troon                   | Muirfield               | St Andrews              | Gleneagles              | F/House Belfry          | F/House Belfry 3        | F/House Sunningdale     | Monza II Augusta        | Monza II Augusta Long   | Vilamoura               | Augusta                 | Augusta Long            | Seminole 4              | Urban Seminole 4 | Urban Augusta           | Urban Augusta Long      |
| Bullion                                       | X                       | X                       | X                       | Х                       | Х        | Х                 | Х                       | X                       | Х           | Х                       | $\overline{\checkmark}$ | Х                       | X                       | <u>~</u>                | V                       | X                       | X                       | Х                       | X                       | Х                       | Х                       | <b></b> ✓               | <b></b> ✓        | X                       | x                       |
| Duo Diamond                                   | V                       | V                       | $\overline{\checkmark}$ | $\overline{\checkmark}$ | V        | Х                 | X                       | Х                       | X           | V                       | V                       | X                       | X                       | X                       | X                       | <b></b> ✓               | X                       | V                       | <u>√</u>                | X                       | V                       | <b></b> ✓               | X                | X                       | $\overline{\checkmark}$ |
| Oasis                                         | V                       | V                       | $\overline{\checkmark}$ | $\overline{\checkmark}$ | V        | Х                 | Х                       | Х                       | Х           | V                       | V                       | V                       | X                       | X                       | X                       | V                       | X                       | X                       | $\overline{\checkmark}$ | X                       | X                       | V                       | X                | X                       | X                       |
| Grace                                         | V                       | $\overline{\checkmark}$ | $\overline{\checkmark}$ | $\overline{\checkmark}$ | V        | Х                 | $\overline{\checkmark}$ | $\overline{\checkmark}$ | X           | V                       | V                       | X                       | X                       | X                       | Х                       | <b></b> ✓               | X                       | Х                       | <b>√</b>                | X                       | X                       | V                       | X                | X                       | X                       |
| Glacier                                       | X                       | V                       | X                       | $\overline{\checkmark}$ | V        | Х                 | $\overline{\checkmark}$ | $\overline{\checkmark}$ | X           | $\overline{\checkmark}$ | $\overline{\checkmark}$ | V                       | $\overline{\checkmark}$ | $\overline{\mathbf{V}}$ | V                       | <b></b> ✓               | $\overline{\mathbf{V}}$ | V                       | V                       | V                       | V                       | V                       | V                | <b></b> ✓               | $\overline{\checkmark}$ |
| Nordic                                        | X                       | V                       | X                       | Х                       | Х        | Х                 | Х                       | $\overline{\checkmark}$ | X           | X                       | $\overline{\checkmark}$ | X                       | X                       | X                       | Х                       | X                       | X                       | V                       | X                       | X                       | V                       | V                       | X                | X                       | $\overline{\checkmark}$ |
| Triline                                       | V                       | V                       | V                       | Х                       | Х        | Х                 | X                       | X                       | X           | X                       | $\overline{\checkmark}$ | X                       | X                       | X                       | Х                       | X                       | V                       | V                       | <b></b> ✓               | $\overline{\checkmark}$ | V                       | V                       | X                | <b></b> ✓               | $\overline{\checkmark}$ |
| Midnight Black                                | V                       | V                       | $\overline{\checkmark}$ | Х                       | Х        | Х                 | Х                       | Х                       | Х           | V                       | V                       | Х                       | Х                       | Х                       | Х                       | $\overline{\checkmark}$ | X                       | $\overline{\checkmark}$ | $\overline{\checkmark}$ | X                       | V                       | $\overline{\checkmark}$ | V                | X                       | $\overline{\checkmark}$ |
| Majestic                                      | X                       | $\overline{\checkmark}$ | X                       | <b>∑</b> í              | V        | Х                 | X                       | $\overline{\checkmark}$ | Х           | V                       | V                       | V                       | $\overline{\checkmark}$ | Х                       | Х                       | $\overline{\checkmark}$ | $\overline{\checkmark}$ | $\overline{\checkmark}$ | $\overline{\checkmark}$ | $\overline{\checkmark}$ | V                       | $\overline{\checkmark}$ | X                | $\overline{\checkmark}$ | $\overline{\checkmark}$ |
| Cameo                                         | <b></b> ✓               | $\overline{\checkmark}$ | $\overline{\checkmark}$ | <b>∑</b> í              | V        | Х                 | $\overline{\checkmark}$ | $\overline{\checkmark}$ | Х           | V                       | V                       | V                       | $\overline{\checkmark}$ | $\overline{\mathbf{V}}$ | $\overline{\checkmark}$ | <b></b> ✓               | X                       | Х                       | $\overline{\checkmark}$ | X                       | X                       | $\overline{\checkmark}$ | V                | X                       | X                       |
| Edge                                          | X                       | <b>√</b> í              | X                       | $\overline{\checkmark}$ | V        | Х                 | $\overline{\checkmark}$ | $\overline{\checkmark}$ | Х           | $\overline{\checkmark}$ | V                       | V                       | $\overline{\checkmark}$ | $\overline{\mathbf{V}}$ | V                       | V                       | Х                       | $\overline{\checkmark}$ | $\overline{\checkmark}$ | X                       | V                       | V                       | V                | X                       | $\overline{\checkmark}$ |
| Trio Diamond                                  | V                       | V                       | $\overline{\checkmark}$ | $\overline{\checkmark}$ | V        | Х                 | Х                       | $\overline{\checkmark}$ | Х           | $\overline{\checkmark}$ | V                       | V                       | $\overline{\checkmark}$ | Х                       | X                       | V                       | Х                       | $\overline{\checkmark}$ | V                       | Х                       | V                       | V                       | X                | X                       | $\overline{\checkmark}$ |
| Deco                                          | $\overline{\checkmark}$ | $\overline{\checkmark}$ | $\overline{\checkmark}$ | Х                       | Х        | Х                 | Х                       | X                       | X           | Х                       | $\overline{\checkmark}$ | Х                       | x                       | $\overline{\mathbf{V}}$ | $\overline{\checkmark}$ | X                       | $\overline{\checkmark}$ | $\overline{\checkmark}$ | $\overline{\checkmark}$ | $\overline{\checkmark}$ | V                       | $\overline{\checkmark}$ | V                | $\overline{\mathbf{V}}$ | $\overline{\checkmark}$ |
| Sycamore                                      | V                       | $\overline{\checkmark}$ | $\overline{\checkmark}$ | Х                       | Х        | Х                 | Х                       | X                       | X           | $\overline{\checkmark}$ | $\overline{\checkmark}$ | Х                       | x                       | X                       | Х                       | $\overline{\checkmark}$ | X                       | Х                       | $\overline{\checkmark}$ | X                       | Х                       | $\overline{\checkmark}$ | X                | X                       | x                       |
| Tate                                          | <b></b> ✓               | $\overline{\checkmark}$ | $\overline{\checkmark}$ | <b></b> ✓               | V        | Х                 | $\overline{\checkmark}$ | $\overline{\checkmark}$ | X           | V                       | $\overline{\checkmark}$ | $\overline{\checkmark}$ | $\overline{\checkmark}$ | X                       | Х                       | $\overline{\checkmark}$ | X                       | $\overline{\checkmark}$ | $\overline{\checkmark}$ | X                       | $\overline{\checkmark}$ | $\overline{\checkmark}$ | X                | X                       | $\overline{\checkmark}$ |
| Enclosed Mini Blind                           | X                       | х                       | X                       | Х                       | Х        | Х                 | Х                       | $\overline{\checkmark}$ | X           | Х                       | Х                       | X                       | X                       | X                       | Х                       | X                       | X                       | Х                       | X                       | X                       | Х                       | X                       | X                | X                       | X                       |