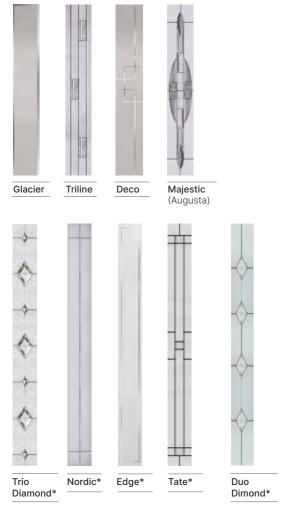

# **Decorative Glass**

### **Pilkington Obscure Patterns**

|                                               | Composite Doors         |                         |                         |                         |          |                   |                         |                         |             |                         |                         |                         |                         |                         |                         |                         |                         |                         |                         |                         |                         |                         |                  |                         |                         |
|-----------------------------------------------|-------------------------|-------------------------|-------------------------|-------------------------|----------|-------------------|-------------------------|-------------------------|-------------|-------------------------|-------------------------|-------------------------|-------------------------|-------------------------|-------------------------|-------------------------|-------------------------|-------------------------|-------------------------|-------------------------|-------------------------|-------------------------|------------------|-------------------------|-------------------------|
| Decorative<br>Glass<br>Design<br>Availability | Birkdale                | Carnoustie              | Penina                  | Riviera                 | Portrush | Portrush Sunburst | Turnberry               | Lytham                  | Lytham Grid | Troon                   | Muirfield               | St Andrews              | Gleneagles              | F/House Belfry          | F/House Belfry 3        | F/House Sunningdale     | Monza II Augusta        | Monza II Augusta Long   | Vilamoura               | Augusta                 | Augusta Long            | Seminole 4              | Urban Seminole 4 | Urban Augusta           | Urban Augusta Long      |
| Bullion                                       | X                       | X                       | X                       | Х                       | Х        | Х                 | Х                       | X                       | Х           | Х                       | $\overline{\checkmark}$ | Х                       | X                       | <u>~</u>                | V                       | X                       | X                       | Х                       | X                       | Х                       | Х                       | <b></b> ✓               | <b></b> ✓        | X                       | x                       |
| Duo Diamond                                   | V                       | V                       | $\overline{\checkmark}$ | $\overline{\checkmark}$ | V        | Х                 | X                       | Х                       | X           | V                       | V                       | X                       | X                       | X                       | X                       | <b></b> ✓               | X                       | V                       | <u>√</u>                | X                       | V                       | <b></b> ✓               | X                | X                       | $\overline{\checkmark}$ |
| Oasis                                         | V                       | V                       | $\overline{\checkmark}$ | $\overline{\checkmark}$ | V        | Х                 | Х                       | Х                       | Х           | V                       | V                       | V                       | X                       | X                       | X                       | V                       | X                       | X                       | $\overline{\checkmark}$ | X                       | X                       | V                       | X                | X                       | X                       |
| Grace                                         | V                       | $\overline{\checkmark}$ | $\overline{\checkmark}$ | $\overline{\checkmark}$ | V        | Х                 | $\overline{\checkmark}$ | $\overline{\checkmark}$ | X           | V                       | V                       | X                       | X                       | X                       | Х                       | <b></b> ✓               | X                       | Х                       | <b>√</b>                | X                       | X                       | V                       | X                | X                       | X                       |
| Glacier                                       | X                       | V                       | X                       | $\overline{\checkmark}$ | V        | Х                 | $\overline{\checkmark}$ | $\overline{\checkmark}$ | X           | $\overline{\checkmark}$ | $\overline{\checkmark}$ | V                       | $\overline{\checkmark}$ | $\overline{\mathbf{V}}$ | V                       | <b></b> ✓               | $\overline{\mathbf{V}}$ | V                       | V                       | V                       | V                       | V                       | V                | <b></b> ✓               | $\overline{\checkmark}$ |
| Nordic                                        | X                       | V                       | X                       | Х                       | Х        | Х                 | Х                       | $\overline{\checkmark}$ | X           | X                       | $\overline{\checkmark}$ | X                       | X                       | X                       | Х                       | X                       | X                       | V                       | X                       | X                       | V                       | V                       | X                | X                       | $\overline{\checkmark}$ |
| Triline                                       | V                       | V                       | V                       | Х                       | Х        | Х                 | X                       | X                       | X           | X                       | $\overline{\checkmark}$ | X                       | X                       | X                       | Х                       | X                       | V                       | V                       | <b></b> ✓               | $\overline{\checkmark}$ | V                       | V                       | X                | <b></b> ✓               | $\overline{\checkmark}$ |
| Midnight Black                                | V                       | V                       | $\overline{\checkmark}$ | Х                       | Х        | Х                 | Х                       | Х                       | Х           | V                       | V                       | Х                       | Х                       | Х                       | Х                       | $\overline{\checkmark}$ | X                       | $\overline{\checkmark}$ | $\overline{\checkmark}$ | X                       | V                       | $\overline{\checkmark}$ | V                | X                       | $\overline{\checkmark}$ |
| Majestic                                      | X                       | $\overline{\checkmark}$ | X                       | <b>∑</b> í              | V        | Х                 | X                       | $\overline{\checkmark}$ | Х           | V                       | V                       | V                       | $\overline{\checkmark}$ | Х                       | Х                       | $\overline{\checkmark}$ | $\overline{\checkmark}$ | $\overline{\checkmark}$ | $\overline{\checkmark}$ | $\overline{\checkmark}$ | V                       | $\overline{\checkmark}$ | X                | $\overline{\checkmark}$ | $\overline{\checkmark}$ |
| Cameo                                         | <b></b> ✓               | $\overline{\checkmark}$ | $\overline{\checkmark}$ | <b>∑</b> í              | V        | Х                 | $\overline{\checkmark}$ | $\overline{\checkmark}$ | Х           | V                       | V                       | V                       | $\overline{\checkmark}$ | $\overline{\mathbf{V}}$ | $\overline{\checkmark}$ | <b></b> ✓               | X                       | Х                       | $\overline{\checkmark}$ | X                       | X                       | $\overline{\checkmark}$ | V                | X                       | X                       |
| Edge                                          | X                       | <b>√</b> í              | X                       | $\overline{\checkmark}$ | V        | Х                 | $\overline{\checkmark}$ | $\overline{\checkmark}$ | Х           | $\overline{\checkmark}$ | V                       | V                       | $\overline{\checkmark}$ | $\overline{\mathbf{V}}$ | V                       | V                       | Х                       | $\overline{\checkmark}$ | $\overline{\checkmark}$ | X                       | V                       | V                       | V                | X                       | $\overline{\checkmark}$ |
| Trio Diamond                                  | V                       | V                       | $\overline{\checkmark}$ | $\overline{\checkmark}$ | V        | Х                 | Х                       | $\overline{\checkmark}$ | Х           | $\overline{\checkmark}$ | V                       | V                       | $\overline{\checkmark}$ | Х                       | X                       | V                       | Х                       | $\overline{\checkmark}$ | V                       | Х                       | V                       | V                       | X                | X                       | $\overline{\checkmark}$ |
| Deco                                          | $\overline{\checkmark}$ | $\overline{\checkmark}$ | $\overline{\checkmark}$ | Х                       | Х        | Х                 | Х                       | X                       | X           | Х                       | $\overline{\checkmark}$ | Х                       | x                       | $\overline{\mathbf{V}}$ | $\overline{\checkmark}$ | X                       | $\overline{\checkmark}$ | $\overline{\checkmark}$ | $\overline{\checkmark}$ | $\overline{\checkmark}$ | V                       | $\overline{\checkmark}$ | V                | $\overline{\mathbf{V}}$ | $\overline{\checkmark}$ |
| Sycamore                                      | V                       | $\overline{\checkmark}$ | $\overline{\checkmark}$ | Х                       | Х        | Х                 | Х                       | X                       | X           | $\overline{\checkmark}$ | $\overline{\checkmark}$ | Х                       | x                       | X                       | Х                       | $\overline{\checkmark}$ | X                       | Х                       | $\overline{\checkmark}$ | X                       | Х                       | $\overline{\checkmark}$ | X                | X                       | x                       |
| Tate                                          | <b></b> ✓               | $\overline{\checkmark}$ | $\overline{\checkmark}$ | <b></b> ✓               | V        | Х                 | $\overline{\checkmark}$ | $\overline{\checkmark}$ | X           | V                       | $\overline{\checkmark}$ | $\overline{\checkmark}$ | $\overline{\checkmark}$ | X                       | Х                       | $\overline{\checkmark}$ | X                       | $\overline{\checkmark}$ | $\overline{\checkmark}$ | X                       | $\overline{\checkmark}$ | $\overline{\checkmark}$ | X                | X                       | $\overline{\checkmark}$ |
| Enclosed Mini Blind                           | X                       | х                       | X                       | Х                       | Х        | Х                 | Х                       | $\overline{\checkmark}$ | X           | Х                       | Х                       | X                       | X                       | X                       | Х                       | X                       | X                       | Х                       | X                       | X                       | Х                       | X                       | X                | X                       | X                       |