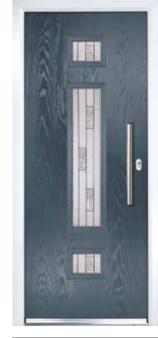

# **Urban Seminole 4**

### The urban door is a truly futuristic contemporary door with a smooth finish

**Urban Seminole 4** (Black) Cameo Glazing

Glacier Midnight Black Bullion

Edge

Deco

Choose from either the patterned glazing options or a Pilkington

obscured glass design. (Page 37)

Urban Seminole 4 (Slate) Deco Glazing

Urban Seminole 4 (Anthracite Grey) Midnight Black Glazing

Urban Seminole 4 (Silver Grey) Bullion Glazing

Urban Seminole 4 Shown In Blue With Edge Glazing