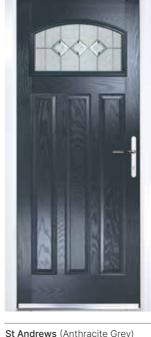

# **St Andrews**

### The Charming St Andrews Solid Door, Perfectly Reminiscent of the 1930s

Choose from either the patterned glazing options below or a Pilkington obscured glass design (Page 37)

Trio Diamond

Oasis

Majestic

Cameo

St Andrews Shown in Moonshine with Majestic Glazing

St Andrews (Black) Edge Glazing

St Andrews (Anthracite Grey) Cameo Glazing

St Andrews (Twilight) Tate Glazing

St Andrews (Red) Oasis Glazing