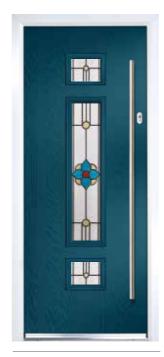

# Carnoustie, Penina & Birkdale

### **Our Most Popular Traditional Composite Doors**

Carnoustie (Agate Grey) Majestic Glazing

Penina (Chartwell Green) Duo Diamond Glazing

Birkdale (Black) Grace Arch Glazing

Carnoustie (Moonshine) Cameo Glazing

Carnoustie
Shown In Anthracite Grey with Edge Glazing

\* Only available with Carnousite door style

Choose from either the patterned glazing options or a Pilkington obscured glass design (Page 37)