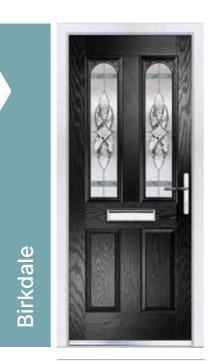

# Carnoustie, Penina & Birkdale

### **Our Most Popular Traditional Composite Doors**

Carnoustie (Agate Grey) Majestic Glazing

Penina (Chartwell Green) Duo Diamond Glazing

Birkdale (Black) Grace Arch Glazing

Carnoustie (Moonshine) Cameo Glazing