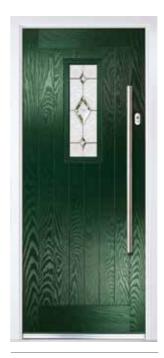

# **Contemporary Doors**

Grained contemporary doors replicate modern timber door styles. With colour matching cassettes to frame the glass, they offer a range of modern designs with a wide choice of glazing options.

Many doors offer the option of central glazing or offset glazing on the hinge side.