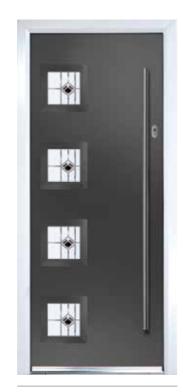

# Seminole 4

Midnight Black Glazing

### A mediterranean style with four decorative lites allowing light to stream in without compromising your privacy

Cameo Glazing

Midnight Black Cameo

Duo Diamond

Glacier

Seminole 4 (Citrine) Sycamore Glazing

Seminole 4 Shown In Victory Blue with Nordic Glazing

Seminole 4 Shown In Bolero with Edge Glazing