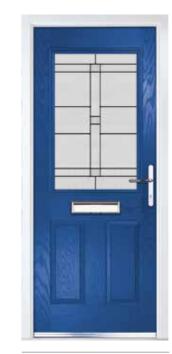

# Carnoustie, Penina & Birkdale

### **Our Most Popular Traditional Composite Doors**

Carnoustie (Agate Grey) Majestic Glazing

Penina (Chartwell Green) Duo Diamond Glazing

Birkdale (Black) Grace Arch Glazing

Carnoustie (Moonshine) Cameo Glazing

Carnoustie
Shown In Anthracite Grey with Edge Glazing

\* Only available with Carnousite door style

Choose from either the patterned glazing options or a Pilkington obscured glass design (Page 37)