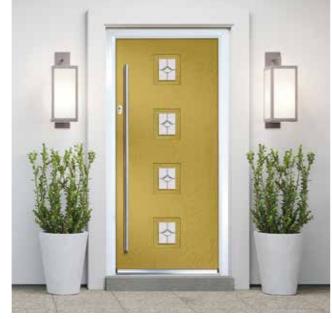

# Seminole 4

Midnight Black Glazing

### A mediterranean style with four decorative lites allowing light to stream in without compromising your privacy

Cameo Glazing

Midnight Black Cameo

Duo Diamond

Glacier

Seminole 4 (Citrine) Sycamore Glazing

Seminole 4 Shown In Victory Blue with Nordic Glazing

Seminole 4 Shown In Bolero with Edge Glazing