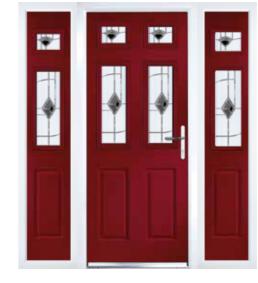

# Riviera, Portrush & Sunburst

# Make a Statement with Our Stunning and Stylish Riviera, Portrush & Sunburst Doors

Riviera (Chartwell Green) Duo Diamond Glazing

Portrush (Red) Grace Glazing

Portrush Sunburst (Sliver Grey) Clear Glazing\*

Portrush Sunburst (Agate Grey) Clear Glazing\*

Clear glazing with integral bar feature in Sunburst door replicates astragal bars.

\*Sunburst door only available with clear or obscure glass.

Portrush (Cotswold Blue) Tate Glazing