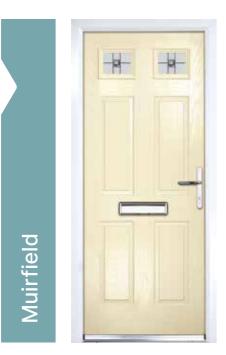

# Troon, Muirfield & Muirfield Solid

### A traditional 6 panel door with either 2 or 4 small glazing details

Troon (Very Berry) Tate Glazing

Muirfield (Vanilla) Majestic Glazing

Muirfield Solid (Black)

Muirfield (Black) Midnight Black Glazing

Troon (Victory Blue) Sycamore Glazing

Muirfield Solid

Muirfield (Cotswold) Trio Diamond Glazing

Troon (Agate Grey) Grace Glazing

Shown In Chartwell Green with Midnight Black Glazing

Choose from either the patterned glazing options or a Pilkington obscured glass design. (Page 37)

\*Only available with the Muirfield Door