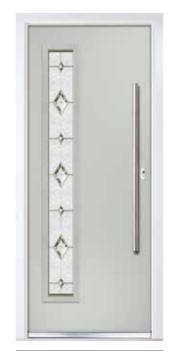

# Seminole 4

Midnight Black Glazing

### A mediterranean style with four decorative lites allowing light to stream in without compromising your privacy

Cameo Glazing

Midnight Black Cameo

Duo Diamond

Glacier

Seminole 4 (Citrine) Sycamore Glazing

Seminole 4 Shown In Victory Blue with Nordic Glazing

Seminole 4 Shown In Bolero with Edge Glazing