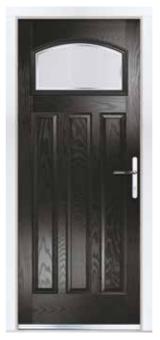

# **St Andrews**

### The Charming St Andrews Solid Door, Perfectly Reminiscent of the 1930s

Choose from either the patterned glazing options below or a Pilkington obscured glass design (Page 37)

Trio Diamond

Oasis

Majestic

Cameo

St Andrews Shown in Moonshine with Majestic Glazing

St Andrews (Black) Edge Glazing

St Andrews (Anthracite Grey) Cameo Glazing

St Andrews (Twilight) Tate Glazing

St Andrews (Red) Oasis Glazing