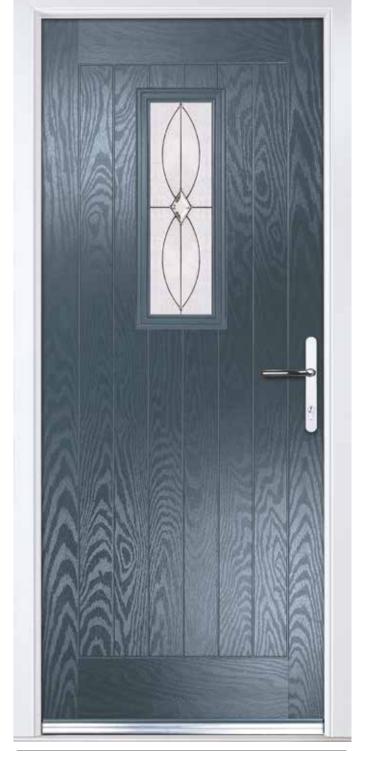

# **St Andrews**

### The Charming St Andrews Solid Door, Perfectly Reminiscent of the 1930s

Choose from either the patterned glazing options below or a Pilkington obscured glass design (Page 37)

Trio Diamond

Oasis

Majestic

Cameo

St Andrews Shown in Moonshine with Majestic Glazing

St Andrews (Black) Edge Glazing

St Andrews (Anthracite Grey) Cameo Glazing

St Andrews (Twilight) Tate Glazing

St Andrews (Red) Oasis Glazing