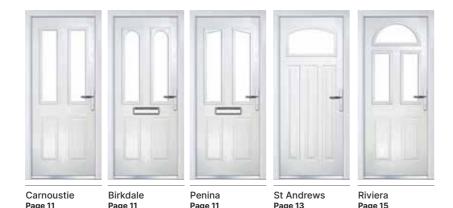

# Carnoustie, Penina & Birkdale

### **Our Most Popular Traditional Composite Doors**

Carnoustie (Agate Grey) Majestic Glazing

Penina (Chartwell Green) Duo Diamond Glazing

Birkdale (Black) Grace Arch Glazing

Carnoustie (Moonshine) Cameo Glazing