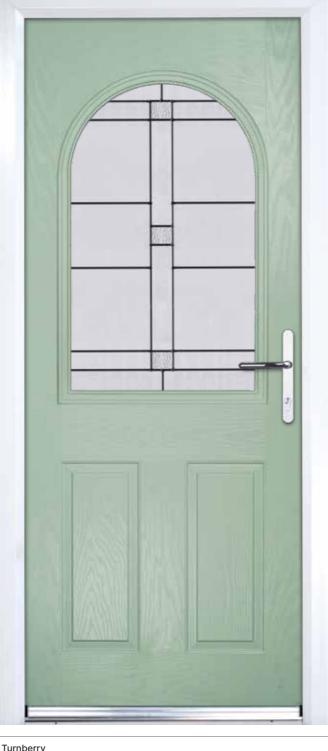

# **Turnberry & Gleneagles**

# The beautiful and classic Turnberry & Gleneagles doors feature large windows that let natural light flood your hallway

**Turnberry** (Agate Grey) Grace Glazing

**Turnberry**Shown In Chartwell Green with Tate Glazing

Choose from either the patterned glazing options below or a Pilkington obscured glass design (Page 37)

Gleneagles (Black) Tate Glazing

Gleneagles (Anthracite Grey) Cameo Glazing

Turnberry (Bahia Blue) Grace Glazing