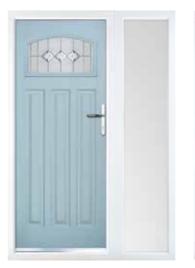

# Carnoustie, Penina & Birkdale

### **Our Most Popular Traditional Composite Doors**

Carnoustie (Agate Grey) Majestic Glazing

Penina (Chartwell Green) Duo Diamond Glazing

Birkdale (Black) Grace Arch Glazing

Carnoustie (Moonshine) Cameo Glazing

Carnoustie
Shown In Anthracite Grey with Edge Glazing

\* Only available with Carnousite door style

Choose from either the patterned glazing options or a Pilkington obscured glass design (Page 37)