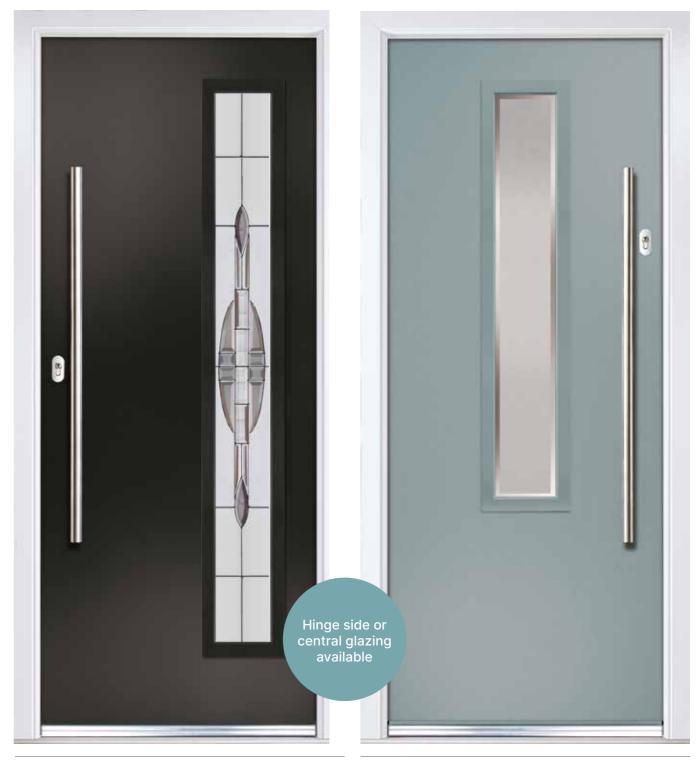

Many doors offer the option of central glazing or offset glazing on the hinge side.