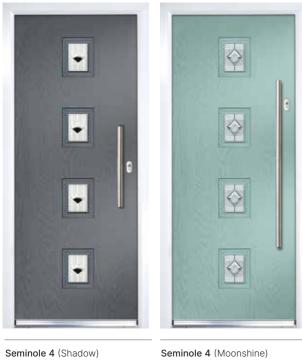

# Seminole 4

Midnight Black Glazing

### A mediterranean style with four decorative lites allowing light to stream in without compromising your privacy

Cameo Glazing

Midnight Black Cameo

Duo Diamond

Glacier

Seminole 4 (Citrine) Sycamore Glazing

Seminole 4 Shown In Victory Blue with Nordic Glazing

Seminole 4 Shown In Bolero with Edge Glazing