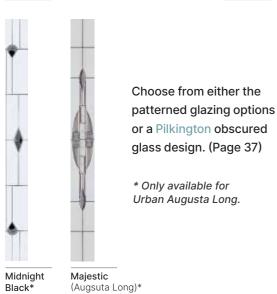

### The urban door is a truly futuristic contemporary door with a smooth finish

**Urban Seminole 4** (Black) Cameo Glazing

Glacier Midnight Black Bullion

Edge

Deco

Choose from either the patterned glazing options or a Pilkington

obscured glass design. (Page 37)

Urban Seminole 4 (Slate) Deco Glazing

Urban Seminole 4 (Anthracite Grey) Midnight Black Glazing

Urban Seminole 4 (Silver Grey) Bullion Glazing

Urban Seminole 4 Shown In Blue With Edge Glazing

# Urban Augusta is a smooth futuristic door which allows plenty of light into your home

Urban Augusta (Anthracite Grey) Nordic Glazing

Urban Augusta (Chartwell Green) Triline Glazing

Urban Augusta Long (Agate Grey) Trio Diamond Glazing

Urban Augusta (White) Deco Glazing

**Urban Augusta Long** Shown In Black With Majestic Glazing **Urban Augusta**Shown In Silver Grey With Glacier Glazing