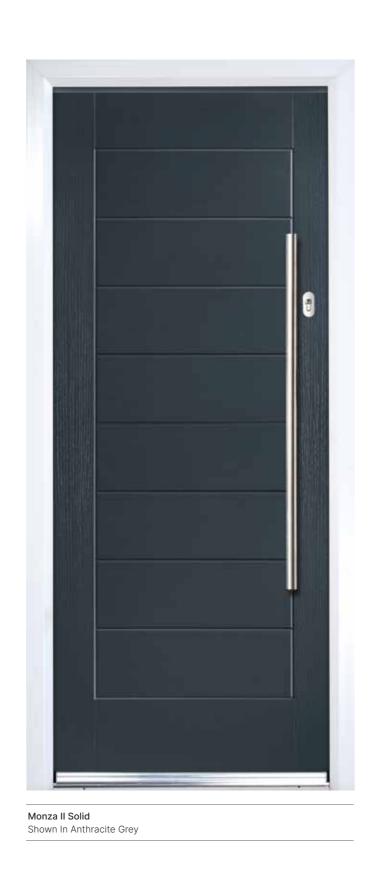

# Monza II - Solid, Augusta & Augusta Long

# With its contemporary linear etch detailing, the Monza II is a stunning door available as a glazed or solid option

Monza II Augusta Long (Silver Grey) Trio Diamond Glazing

Monza II Solid (Agate Grey)

Monza II Augusta

Monza II Augusta (Chartwell Green) Glacier Glazing

Monza II Solid

Monza II Augusta Long (Anthracite Grey) Triline Glazing