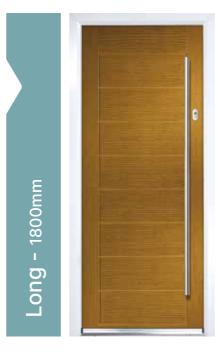

# **Pull Bar Length Options\*\***

Big and chunky, small and dainty, the choice is yours. We have various pull bar lengths to let you add yet another personal stamp on your chosen door. Simply choose an option and we'll do the rest!

#### **Pull Bar Handles**

Round Steel 600mm, 1200mm, 1800mm. As standard, Pull bars

are fitted externally only, with both a finger pull and thumbturn internally