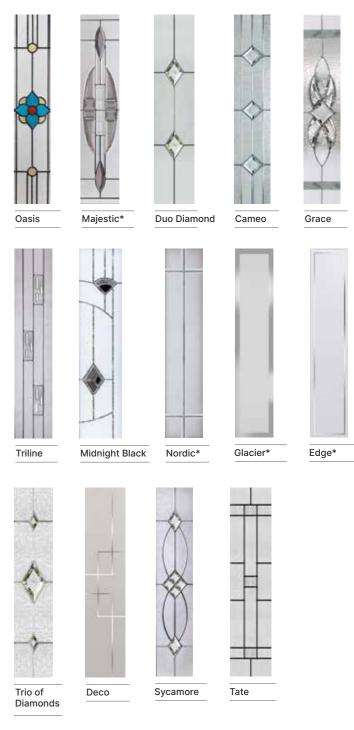

# **Decorative Glass**

### **Pilkington Obscure Patterns**

|                                               | Composite Doors         |                         |                         |                         |          |                   |                         |                         |             |                         |                         |                         |                         |                         |                         |                         |                         |                         |                         |                         |                         |                         |                  |                         |                         |
|-----------------------------------------------|-------------------------|-------------------------|-------------------------|-------------------------|----------|-------------------|-------------------------|-------------------------|-------------|-------------------------|-------------------------|-------------------------|-------------------------|-------------------------|-------------------------|-------------------------|-------------------------|-------------------------|-------------------------|-------------------------|-------------------------|-------------------------|------------------|-------------------------|-------------------------|
| Decorative<br>Glass<br>Design<br>Availability | Birkdale                | Carnoustie              | Penina                  | Riviera                 | Portrush | Portrush Sunburst | Turnberry               | Lytham                  | Lytham Grid | Troon                   | Muirfield               | St Andrews              | Gleneagles              | F/House Belfry          | F/House Belfry 3        | F/House Sunningdale     | Monza II Augusta        | Monza II Augusta Long   | Vilamoura               | Augusta                 | Augusta Long            | Seminole 4              | Urban Seminole 4 | Urban Augusta           | Urban Augusta Long      |
| Bullion                                       | X                       | X                       | X                       | Х                       | Х        | Х                 | Х                       | X                       | Х           | Х                       | $\overline{\checkmark}$ | Х                       | X                       | <u>~</u>                | V                       | X                       | X                       | Х                       | X                       | Х                       | Х                       | <b></b> ✓               | <b></b> ✓        | X                       | x                       |
| Duo Diamond                                   | V                       | V                       | $\overline{\checkmark}$ | $\overline{\checkmark}$ | V        | Х                 | X                       | Х                       | X           | V                       | V                       | X                       | X                       | X                       | X                       | <b></b> ✓               | X                       | V                       | <u>√</u>                | X                       | V                       | <b></b> ✓               | X                | X                       | $\overline{\checkmark}$ |
| Oasis                                         | V                       | V                       | $\overline{\checkmark}$ | $\overline{\checkmark}$ | V        | Х                 | Х                       | Х                       | Х           | V                       | V                       | V                       | X                       | X                       | X                       | V                       | X                       | X                       | $\overline{\checkmark}$ | X                       | X                       | V                       | X                | X                       | X                       |
| Grace                                         | V                       | $\overline{\checkmark}$ | $\overline{\checkmark}$ | $\overline{\checkmark}$ | V        | Х                 | $\overline{\checkmark}$ | $\overline{\checkmark}$ | X           | V                       | V                       | X                       | X                       | X                       | Х                       | <b></b> ✓               | X                       | Х                       | <b>√</b>                | X                       | X                       | V                       | X                | X                       | X                       |
| Glacier                                       | X                       | V                       | X                       | $\overline{\checkmark}$ | V        | Х                 | $\overline{\checkmark}$ | $\overline{\checkmark}$ | X           | $\overline{\checkmark}$ | $\overline{\checkmark}$ | V                       | $\overline{\checkmark}$ | $\overline{\mathbf{V}}$ | V                       | <b></b> ✓               | $\overline{\mathbf{V}}$ | V                       | V                       | V                       | V                       | V                       | V                | <b></b> ✓               | $\overline{\checkmark}$ |
| Nordic                                        | X                       | V                       | X                       | Х                       | Х        | Х                 | Х                       | $\overline{\checkmark}$ | X           | X                       | $\overline{\checkmark}$ | X                       | X                       | X                       | Х                       | X                       | X                       | V                       | X                       | X                       | V                       | V                       | X                | X                       | $\overline{\checkmark}$ |
| Triline                                       | V                       | V                       | V                       | Х                       | Х        | Х                 | X                       | X                       | X           | X                       | $\overline{\checkmark}$ | X                       | X                       | X                       | Х                       | X                       | V                       | V                       | <b></b> ✓               | $\overline{\checkmark}$ | V                       | V                       | X                | <b></b> ✓               | $\overline{\checkmark}$ |
| Midnight Black                                | V                       | V                       | $\overline{\checkmark}$ | Х                       | Х        | Х                 | Х                       | Х                       | Х           | V                       | V                       | Х                       | Х                       | Х                       | Х                       | $\overline{\checkmark}$ | X                       | $\overline{\checkmark}$ | $\overline{\checkmark}$ | X                       | V                       | $\overline{\checkmark}$ | V                | X                       | $\overline{\checkmark}$ |
| Majestic                                      | X                       | $\overline{\checkmark}$ | X                       | <b>∑</b> í              | V        | Х                 | X                       | $\overline{\checkmark}$ | Х           | V                       | V                       | V                       | $\overline{\checkmark}$ | Х                       | Х                       | $\overline{\checkmark}$ | $\overline{\checkmark}$ | $\overline{\checkmark}$ | $\overline{\checkmark}$ | $\overline{\checkmark}$ | V                       | $\overline{\checkmark}$ | X                | $\overline{\checkmark}$ | $\overline{\checkmark}$ |
| Cameo                                         | <b></b> ✓               | $\overline{\checkmark}$ | $\overline{\checkmark}$ | <b>∑</b> í              | V        | Х                 | $\overline{\checkmark}$ | $\overline{\checkmark}$ | Х           | V                       | V                       | V                       | $\overline{\checkmark}$ | $\overline{\mathbf{V}}$ | $\overline{\checkmark}$ | <b></b> ✓               | X                       | Х                       | $\overline{\checkmark}$ | X                       | X                       | $\overline{\checkmark}$ | V                | X                       | X                       |
| Edge                                          | X                       | <b>√</b> í              | X                       | $\overline{\checkmark}$ | V        | Х                 | $\overline{\checkmark}$ | $\overline{\checkmark}$ | Х           | $\overline{\checkmark}$ | V                       | V                       | $\overline{\checkmark}$ | $\overline{\mathbf{V}}$ | V                       | V                       | Х                       | $\overline{\checkmark}$ | $\overline{\checkmark}$ | X                       | V                       | V                       | V                | X                       | $\overline{\checkmark}$ |
| Trio Diamond                                  | V                       | V                       | $\overline{\checkmark}$ | $\overline{\checkmark}$ | V        | Х                 | Х                       | $\overline{\checkmark}$ | Х           | $\overline{\checkmark}$ | V                       | V                       | $\overline{\checkmark}$ | Х                       | X                       | V                       | Х                       | $\overline{\checkmark}$ | V                       | Х                       | V                       | V                       | X                | X                       | $\overline{\checkmark}$ |
| Deco                                          | $\overline{\checkmark}$ | $\overline{\checkmark}$ | $\overline{\checkmark}$ | Х                       | Х        | Х                 | Х                       | X                       | X           | Х                       | $\overline{\checkmark}$ | Х                       | x                       | $\overline{\mathbf{V}}$ | $\overline{\checkmark}$ | X                       | $\overline{\checkmark}$ | $\overline{\checkmark}$ | $\overline{\checkmark}$ | $\overline{\checkmark}$ | V                       | $\overline{\checkmark}$ | V                | $\overline{\mathbf{V}}$ | $\overline{\checkmark}$ |
| Sycamore                                      | V                       | $\overline{\checkmark}$ | $\overline{\checkmark}$ | Х                       | Х        | Х                 | Х                       | X                       | X           | $\overline{\checkmark}$ | $\overline{\checkmark}$ | Х                       | x                       | X                       | Х                       | $\overline{\checkmark}$ | X                       | Х                       | $\overline{\checkmark}$ | X                       | Х                       | $\overline{\checkmark}$ | X                | X                       | x                       |
| Tate                                          | <b></b> ✓               | $\overline{\checkmark}$ | $\overline{\checkmark}$ | <b></b> ✓               | V        | Х                 | $\overline{\checkmark}$ | $\overline{\checkmark}$ | X           | V                       | $\overline{\checkmark}$ | $\overline{\checkmark}$ | $\overline{\checkmark}$ | X                       | Х                       | $\overline{\checkmark}$ | X                       | $\overline{\checkmark}$ | $\overline{\checkmark}$ | X                       | $\overline{\checkmark}$ | $\overline{\checkmark}$ | X                | X                       | $\overline{\checkmark}$ |
| Enclosed Mini Blind                           | X                       | х                       | X                       | Х                       | Х        | Х                 | Х                       | $\overline{\checkmark}$ | X           | Х                       | Х                       | X                       | X                       | X                       | Х                       | X                       | X                       | Х                       | X                       | X                       | Х                       | X                       | X                | X                       | X                       |