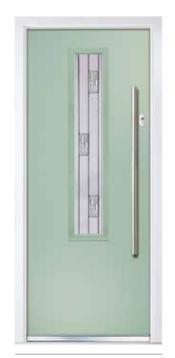

# Troon, Muirfield & Muirfield Solid

### A traditional 6 panel door with either 2 or 4 small glazing details

Troon (Very Berry) Tate Glazing

Muirfield (Vanilla) Majestic Glazing

Muirfield Solid (Black)

Muirfield (Black) Midnight Black Glazing

Troon (Victory Blue) Sycamore Glazing

Muirfield Solid

Muirfield (Cotswold) Trio Diamond Glazing

Troon (Agate Grey) Grace Glazing

Shown In Chartwell Green with Midnight Black Glazing

Choose from either the patterned glazing options or a Pilkington obscured glass design. (Page 37)