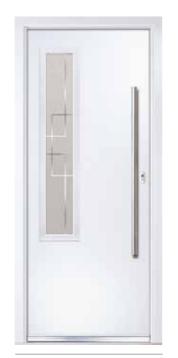

# With its simple slim glazed panel and parallel pull handle, the Augusta has a clean modern style

# Augusta & Augusta Long