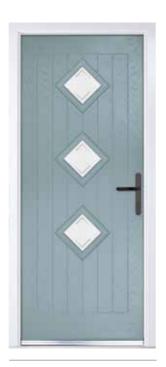

### A mediterranean style with four decorative lites allowing light to stream in without compromising your privacy

Cameo Glazing

Midnight Black Cameo

Duo Diamond

Glacier

Seminole 4 (Citrine) Sycamore Glazing

Seminole 4 Shown In Victory Blue with Nordic Glazing

Seminole 4 Shown In Bolero with Edge Glazing