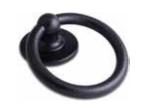

### **Heritage Range**

Heritage Range Colour Options

Graphite Go

Polished Antique Chrome Black

Heritage Lever Lever Handle

Heritage Letterplate

Heritage Bull Ring Knocker

Heritage Centre Door Pull