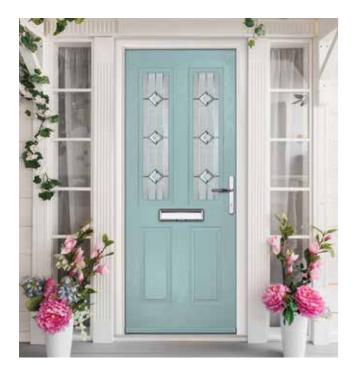

# Carnoustie, Penina & Birkdale

### **Our Most Popular Traditional Composite Doors**

Carnoustie (Agate Grey) Majestic Glazing

Penina (Chartwell Green) Duo Diamond Glazing

Birkdale (Black) Grace Arch Glazing

Carnoustie (Moonshine) Cameo Glazing