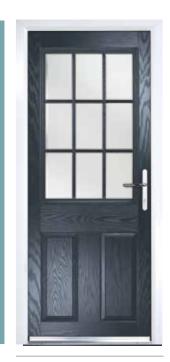

# **Lytham & Lytham Grid**

### With its large glazed area, the Lytham lets light flood through

Lytham Grid

Choose from either the patterned glazing options below or a Pilkington obscured glass design (Page 37)

Nordic

Glacier

**Enclosed Mini Blind** 

<sup>\*</sup>Lytham grid door only available with clear or obscure glass.

Shown In Slate Grey with Nordic Glazing

Lytham (Azure) Tate Glazing

Clear Glazing\*

Lytham (Black) Nordic Glazing and matching sidelights