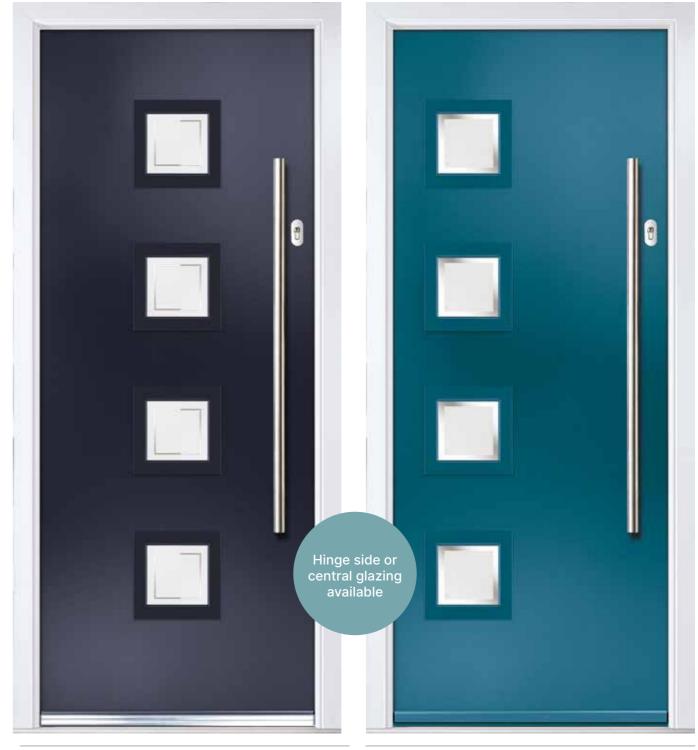

# With its simple slim glazed panel and parallel pull handle, the Augusta has a clean modern style

# Augusta & Augusta Long