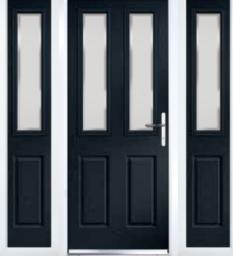

# Troon, Muirfield & Muirfield Solid

### A traditional 6 panel door with either 2 or 4 small glazing details

Troon (Very Berry) Tate Glazing

Muirfield (Vanilla) Majestic Glazing

Muirfield Solid (Black)

Muirfield (Black) Midnight Black Glazing

Troon (Victory Blue) Sycamore Glazing

Muirfield Solid

Muirfield (Cotswold) Trio Diamond Glazing

Troon (Agate Grey) Grace Glazing

Shown In Chartwell Green with Midnight Black Glazing

Choose from either the patterned glazing options or a Pilkington obscured glass design. (Page 37)