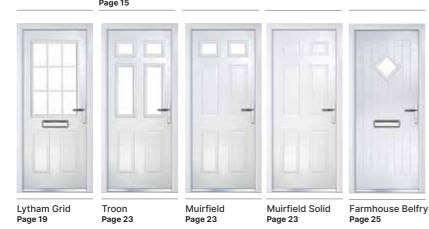

# **Lytham & Lytham Grid**

### With its large glazed area, the Lytham lets light flood through

Lytham Grid

Choose from either the patterned glazing options below or a Pilkington obscured glass design (Page 37)

Nordic

Glacier

**Enclosed Mini Blind** 

# Troon, Muirfield & Muirfield Solid

### A traditional 6 panel door with either 2 or 4 small glazing details

Troon (Very Berry) Tate Glazing

Muirfield (Vanilla) Majestic Glazing

Muirfield Solid (Black)

Muirfield (Black) Midnight Black Glazing

# Farmhouse Belfry & Farmhouse Belfry 3

### Opt for Heritage door furniture to achieve the look of a traditional door

# Farmhouse Belfry

Farmhouse Belfry (White) Bullion Glazing

Farmhouse Belfry 3 (Chartwell Green) Deco Glazing

Farmhouse Belfry 3 (Cotswold Blue) Cameo Glazing

Farmhouse Belfry Cameo Glazing

Farmhouse Belfry (Sliver Grey) Glacier Glazing