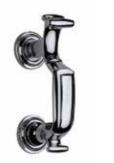

Panel Options



Composite side panels are available to match selected door styles, or choose the Augusta Long which can go with any door.

### **Door Furniture**

### **Standard Range**

#### Standard Range Colour Options



hito o L



Polished Chrome

shed Smooth ome Black



Premium Antique Satin Black



Graphite

#### Inline Lever Lever\* Handle





\* Split spindle version available

#### Inline Lever Pad Handle



Door sets with lever handles have a centrally set lock and hook locks close to the top and bottom.

All locks exceed current UK regulations and are made to high quality standards with ISO9001 and ISO14001 quality control.

#### Contemporary Knocker



Spyhole (Chrome or Brass)

Urn Knocker

with spyhole (Optional)

### Horsetail Knocker



### Premium Doctor Knocker





### PAS 24 Security Letterplate



Standard Letterplate



Architectural Letterplate (Chrome, Graphite, Gold, Antique Black)



### **Heritage Range**

Heritage Range Colour Options



Graphite Go



Polished Antique Chrome Black

Heritage Lever Lever Handle



Heritage Letterplate



Heritage Bull Ring Knocker



Heritage Centre Door Pull



Door Pull & Finger Pull available in



### **Stainless Steel Range**

#### Stainless Steel Range Colour Options



Brushed Stainless Steel

#### **Pull Bar Handles**

Round Steel 600mm, 1200mm, 1800mm. As standard, Pull bars

are fitted externally only, with both a finger pull and thumbturn internally



### Letterplate (Matches contemporary pull bar)



#### Finger Pulls



#### Escutcheons



Door furniture images are for illustration purposes on