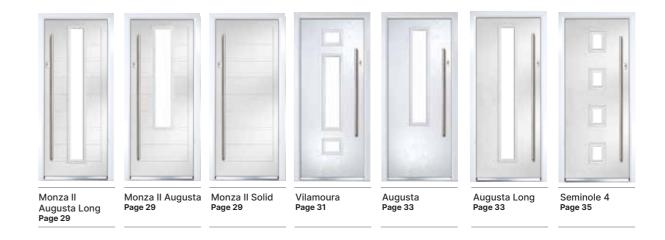

# Monza II - Solid, Augusta & Augusta Long

# With its contemporary linear etch detailing, the Monza II is a stunning door available as a glazed or solid option

Monza II Augusta Long (Silver Grey) Trio Diamond Glazing

Monza II Solid (Agate Grey)

Monza II Augusta

Monza II Augusta (Chartwell Green) Glacier Glazing

Monza II Solid

Monza II Augusta Long (Anthracite Grey) Triline Glazing

# Vilamoura

# Give your home a contemporary twist with the Vilamoura and completely transform the look of your space

**Vilamoura**Shown In Cotswold with Glacier Glazing

Vilamoura Shown In Anthracite Grey with Majestic Glazing

# With its simple slim glazed panel and parallel pull handle, the Augusta has a clean modern style

# Augusta & Augusta Long

# Seminole 4

Midnight Black Glazing