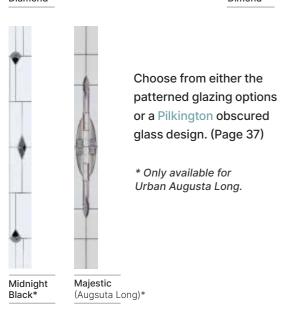

### The urban door is a truly futuristic contemporary door with a smooth finish

**Urban Seminole 4** (Black) Cameo Glazing

Glacier Midnight Black Bullion

Edge

Deco

Choose from either the patterned glazing options or a Pilkington

obscured glass design. (Page 37)

Urban Seminole 4 (Slate) Deco Glazing

Urban Seminole 4 (Anthracite Grey) Midnight Black Glazing

Urban Seminole 4 (Silver Grey) Bullion Glazing

Urban Seminole 4 Shown In Blue With Edge Glazing

Urban Augusta (White) Deco Glazing

**Urban Augusta Long** Shown In Black With Majestic Glazing **Urban Augusta**Shown In Silver Grey With Glacier Glazing