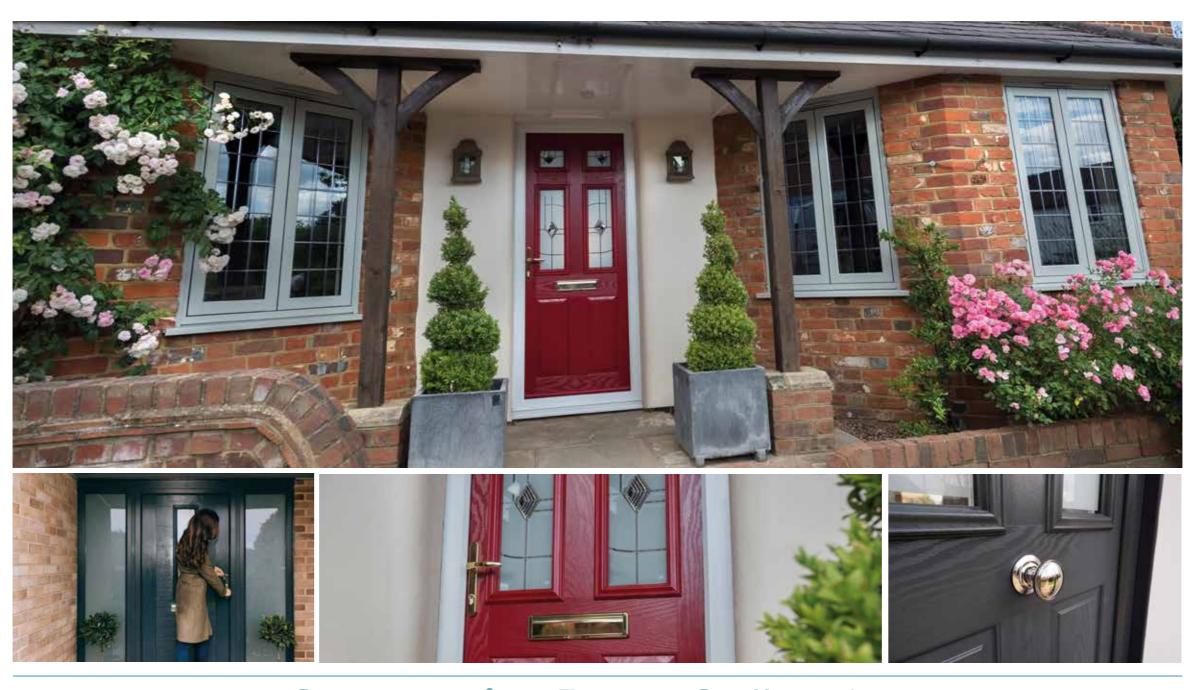

# GAILERY 44

Composite Door Collection

#### Make A Statement

Whether you're returning home from a busy day or welcoming a visitor, you want your front door to create a great first impression so only the most stunning doors feature in our collection.

Take inspiration from our contemporary and traditional door styles to choose the look which compliments your home. Bold colours, finished to modern technical standards will not only enhance the appearance of your home but require virtually no maintenance so you can relax in the knowledge that the hard work has been done for you.

### **Make An Entrance**

Let your door really make an entrance by selecting stylish accessories. Handles can be fitted in either modern handle positions or choose a more traditional door pull fitted centrally together with the heritage lock position.

Stunning glazing options allow you to flood your hallway with light, compliment the colour of the door with coloured glass, or maintain your privacy by choosing a solid door panel.

No need to worry about heat loss either as our doors are well insulated and we only use the most energy efficient glass.

Our Composite Door Collection is a complete range of thermally efficient composite doors manufactured to the highest quality standards. Choose from Traditional or Contemporary Styles to best suit your home.