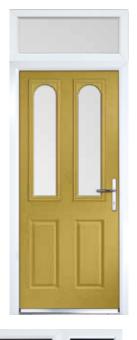

### **Traditional Doors**

Traditional doors, replicating popular timeless designs, feature defined mouldings and realistic wood-grain embossing.

Suitable for a variety of homes, these doors enhance entryway appearance. With a vast selection of styles, colours, and decorative glass options, they cater to diverse tastes.

# Carnoustie, Penina & Birkdale

### **Our Most Popular Traditional Composite Doors**

Carnoustie (Agate Grey) Majestic Glazing

Penina (Chartwell Green) Duo Diamond Glazing

Birkdale (Black) Grace Arch Glazing

Carnoustie (Moonshine) Cameo Glazing