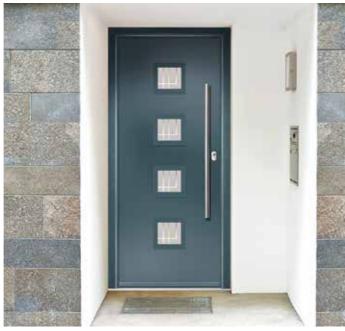

# **Urban Seminole 4**

### The urban door is a truly futuristic contemporary door with a smooth finish

**Urban Seminole 4** (Black) Cameo Glazing

Glacier Midnight Black Bullion

Edge

Deco

Choose from either the patterned glazing options or a Pilkington