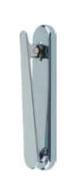

lights and toplights are designed to be an integral part of the entrance system.





**IUIRFIELD SOLID** 

Composite Side Panel Options



Composite side panels are available to match selected door styles, or choose the Augusta Long which can go with any door.

### **Door Furniture**

### **Standard Range**

#### Standard Range Colour Options



hito o L



Polished Chrome

shed Smooth ome Black



Premium Antique Satin Black



Graphite

#### Inline Lever Lever\* Handle





\* Split spindle version available

#### Inline Lever Pad Handle



Door sets with lever handles have a centrally set lock and hook locks close to the top and bottom.

All locks exceed current UK regulations and are made to high quality standards with ISO9001 and ISO14001 quality control.

#### Contemporary Knocker



Spyhole (Chrome or Brass)

Urn Knocker

with spyhole (Optional)

### Horsetail Knocker



### Premium Doctor Knocker





### PAS 24 Security Letterplate



Standard Letterplate



Architectural Letterplate (Chrome, Graphite, Gold, Antique Black)



### **Heritage Range**

Heritage Range Colour Options



Graphite Go



Polished Antique Chrome Black

Heritage Lever Lever Handle



Heritage Letterplate



Heritage Bull Ring Knocker



Heritage Centre Door Pull



Door Pull & Finger Pull available in



### **Stainless Steel Range**

#### Stainless Steel Range Colour Options



Brushed Stainless Steel

#### **Pull Bar Handles**

Round Steel 600mm, 1200mm, 1800mm. As standard, Pull bars

are fitted externally only, with both a finger pull and thumbturn internally



### Letterplate (Matches