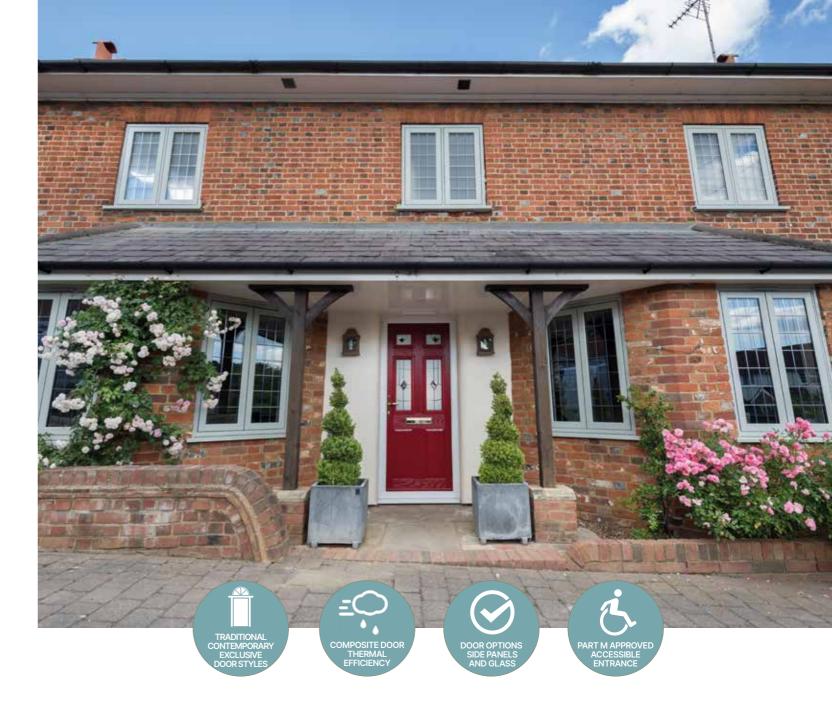

# GAILERY 44

Composite Door Collection

Our Composite Door Collection is a complete range of thermally efficient composite doors manufactured to the highest quality standards. Choose from Traditional or Contemporary Styles to best suit your home.

We can also offer toplights and sidelights to accompany your door when required in either a matching composite side panel or glass options.

For disabled access we offer a Building Regulations Part M compliant aluminium threshold.