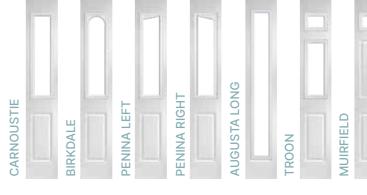

| Х                       | X                       | X                | X                       | X                       |

# **Glazed Sidelights and Toplights**

For our Glazed Sidelights, there is an option for a full glazed or a split glazed with a centre transom. Complementary glass is also available to match up with many of our decorative units.

All toplights and sidelights must be coupled to the composite door.

### **Obscured Glass Options**

All our door styles are also available in a standard range of carefully selected obscured glass options.









With a multitude of frame options and decorative glass choices, sidelights and toplights are designed to be an integral part of the entrance system.





**IUIRFIELD SOLID** 

Composite Side Panel Options



Composite side panels are available to match selected door styles, or choose the Augusta Long which can go with any door.

### **Door Furniture**

### **Standard Range**

#### Standard Range Colour Options



hito o L



Polished Chrome

shed Smooth ome Black



Premium Antique Satin Black



Graphite

#### Inline Lever Lever\* Handle





\* Split spindle version available

#### Inline Lever Pad Handle



Door sets with lever handles have a centrally set lock and hook locks close to the top and bottom.

All locks exceed current UK regulations and are made to high quality standards with ISO9001 and ISO14001 quality control.

#### Contemporary Knocker



Spyhole (Chrome or Brass)

Urn Knocker

with spyhole (Optional)

### Horsetail Knocker



### Premium Doctor Knocker





### PAS 24 Sec