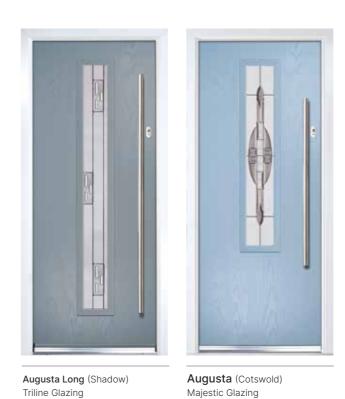

# Urban Augusta is a smooth futuristic door which allows plenty of light into your home

Urban Augusta (Anthracite Grey) Nordic Glazing

Urban Augusta (Chartwell Green) Triline Glazing

Urban Augusta Long (Agate Grey) Trio Diamond Glazing

Urban Augusta (White) Deco Glazing

**Urban Augusta Long** Shown In Black With Majestic Glazing **Urban Augusta**Shown In Silver Grey With Glacier Glazing