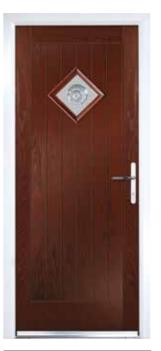

# Carnoustie, Penina & Birkdale

### **Our Most Popular Traditional Composite Doors**

Carnoustie (Agate Grey) Majestic Glazing

Penina (Chartwell Green) Duo Diamond Glazing

Birkdale (Black) Grace Arch Glazing

Carnoustie (Moonshine) Cameo Glazing

Carnoustie
Shown In Anthracite Grey with Edge Glazing

\* Only available with Carnousite door style

Choose from either the patterned glazing options or a Pilkington obscured glass design (Page 37)