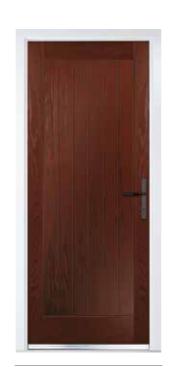

### **Traditional Doors**

Traditional doors, replicating popular timeless designs, feature defined mouldings and realistic wood-grain embossing.

Suitable for a variety of homes, these doors enhance entryway appearance. With a vast selection of styles, colours, and decorative glass options, they cater to diverse tastes.

Furniture can be tailored, including the choice of finger pulls instead of standard lever handles.