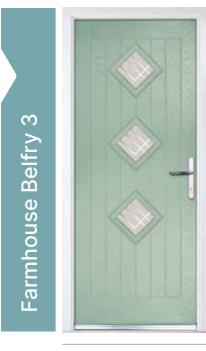

# Farmhouse Belfry & Farmhouse Belfry 3

### Opt for Heritage door furniture to achieve the look of a traditional door

# Farmhouse Belfry

Farmhouse Belfry (White) Bullion Glazing

Farmhouse Belfry 3 (Chartwell Green) Deco Glazing

Farmhouse Belfry 3 (Cotswold Blue) Cameo Glazing

Farmhouse Belfry Cameo Glazing

Farmhouse Belfry (Sliver Grey) Glacier Glazing