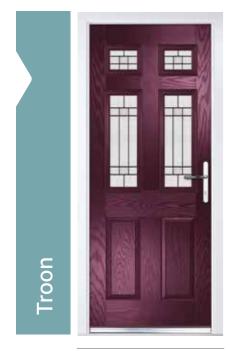

# Troon, Muirfield & Muirfield Solid

### A traditional 6 panel door with either 2 or 4 small glazing details

Troon (Very Berry) Tate Glazing

Muirfield (Vanilla) Majestic Glazing

Muirfield Solid (Black)

Muirfield (Black) Midnight Black Glazing

Troon (Victory Blue) Sycamore Glazing

Muirfield Solid

Muirfield (Cotswold) Trio Diamond Glazing

Troon (Agate Grey) Grace Glazing

Shown In Chartwell Green with Midnight Black Glazing

Choose from either the patterned glazing options or a Pilkington obscured glass design. (Page 37)

\*Only available with the Muirfield Door