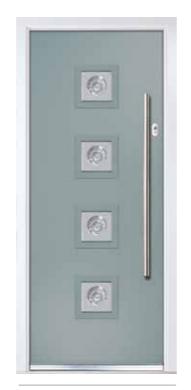

# Monza II - Solid, Augusta & Augusta Long

# With its contemporary linear etch detailing, the Monza II is a stunning door available as a glazed or solid option

Monza II Augusta Long (Silver Grey) Trio Diamond Glazing

Monza II Solid (Agate Grey)

Monza II Augusta

Monza II Augusta (Chartwell Green) Glacier Glazing

Monza II Solid

Monza II Augusta Long (Anthracite Grey) Triline Glazing