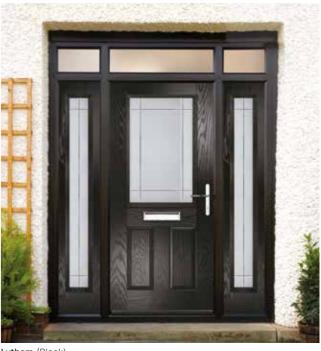

# **Lytham & Lytham Grid**

### With its large glazed area, the Lytham lets light flood through

Lytham Grid

Choose from either the patterned glazing options below or a Pilkington obscured glass design (Page 37)

Nordic

Glacier

**Enclosed Mini Blind** 

<sup>\*</sup>Lytham grid door only available with clear or obscure glass.

Shown In Slate Grey with Nordic Glazing

Lytham (Azure) Tate Glazing

Clear Glazing\*

Lytham (Black) Nordic Glazing and matching sidelights