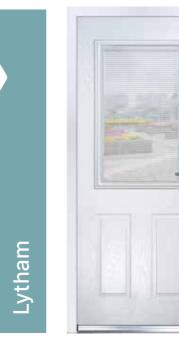

# **Lytham & Lytham Grid**

### With its large glazed area, the Lytham lets light flood through

Lytham Grid

Choose from either the patterned glazing options below or a Pilkington obscured glass design (Page 37)

Nordic

Glacier

**Enclosed Mini Blind** 

<sup>\*</sup>Lytham grid door only available with clear or obscure glass.

Shown In Slate Grey with Nordic Glazing

Lytham (Azure) Tate Glazing

Clear Glazing\*

Lytham (Black) Nordic Glazing and matching sidelights