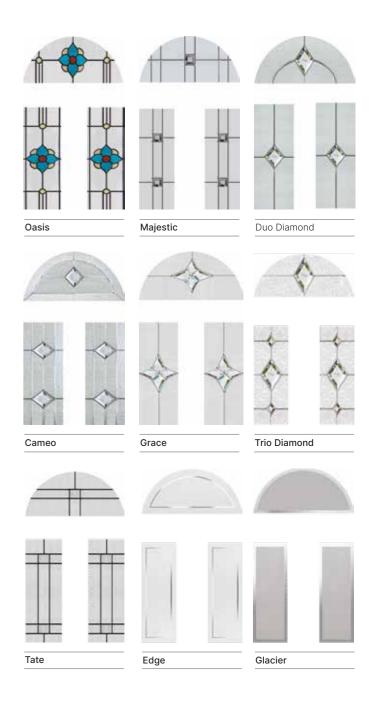

# **Decorative Glass**

### **Pilkington Obscure Patterns**

|                                               | Composite Doors         |                         |                         |                         |          |                   |                         |                         |             |                         |                         |                         |                         |                         |                         |                         |                         |                         |                         |                         |                         |                         |                  |                         |                         |
|-----------------------------------------------|-------------------------|-------------------------|-------------------------|-------------------------|----------|-------------------|-------------------------|-------------------------|-------------|-------------------------|-------------------------|-------------------------|-------------------------|-------------------------|-------------------------|-------------------------|-------------------------|-------------------------|-------------------------|-------------------------|-------------------------|-------------------------|------------------|-------------------------|-------------------------|
| Decorative<br>Glass<br>Design<br>Availability | Birkdale                | Carnoustie              | Penina                  | Riviera                 | Portrush | Portrush Sunburst | Turnberry               | Lytham                  | Lytham Grid | Troon                   | Muirfield               | St Andrews              | Gleneagles              | F/House Belfry          | F/House Belfry 3        | F/House Sunningdale     | Monza II Augusta        | Monza II Augusta Long   | Vilamoura               | Augusta                 | Augusta Long            | Seminole 4              | Urban Seminole 4 | Urban Augusta           | Urban Augusta Long      |
| Bullion                                       | X                       | X                       | X                       | Х                       | Х        | Х                 | Х                       | X                       | Х           | Х                       | $\overline{\checkmark}$ | Х                       | X                       | <u>~</u>                | V                       | X                       | X                       | Х                       | X                       | Х                       | Х                       | <b></b> ✓               | <b></b> ✓        | X                       | x                       |
| Duo Diamond                                   | V                       | V                       | $\overline{\checkmark}$ | $\overline{\checkmark}$ | V        | Х                 | X                       | Х                       | X           | V                       | V                       | X                       | X                       | X                       | X                       | <b></b> ✓               | X                       | V                       | <u>√</u>                | X                       | V                       | <b></b> ✓               | X                | X                       | $\overline{\checkmark}$ |
| Oasis                                         | V                       | V                       | $\overline{\checkmark}$ | $\overline{\checkmark}$ | V        | Х                 | Х                       | Х                       | Х           | V                       | V                       | V                       | X                       | X                       | X                       | V                       | X                       | X                       | $\overline{\checkmark}$ | X                       | X                       | V                       | X                | X                       | X                       |
| Grace                                         | V                       | $\overline{\checkmark}$ | $\overline{\checkmark}$ | $\overline{\checkmark}$ | V        | Х                 | $\overline{\checkmark}$ | $\overline{\checkmark}$ | X           | V                       | V                       | X                       | X                       | X                       | Х                       | <b></b> ✓               | X                       | Х                       | <b>√</b>                | X                       | X                       | V                       | X                | X                       | X                       |
| Glacier                                       | X                       | V                       | X                       | $\overline{\checkmark}$ | V        | Х                 | $\overline{\checkmark}$ | $\overline{\checkmark}$ | X           | $\overline{\checkmark}$ | $\overline{\checkmark}$ | V                       | $\overline{\checkmark}$ | $\overline{\mathbf{V}}$ | V                       | <b></b> ✓               | $\overline{\mathbf{V}}$ | V                       | V                       | V                       | V                       | V                       | V                | <b></b> ✓               | $\overline{\checkmark}$ |
| Nordic                                        | X                       | V                       | X                       | Х                       | Х        | Х                 | Х                       | $\overline{\checkmark}$ | X           | X                       | $\overline{\checkmark}$ | X                       | X                       | X                       | Х                       | X                       | X                       | V                       | X                       | X                       | V                       | V                       | X                | X                       | $\overline{\checkmark}$ |
| Triline                                       | V                       | V                       | V                       | Х                       | Х        | Х                 | X                       | X                       | X           | X                       | $\overline{\checkmark}$ | X                       | X                       | X                       | Х                       | X                       | V                       | V                       | <b></b> ✓               | $\overline{\checkmark}$ | V                       | V                       | X                | <b></b> ✓               | $\overline{\checkmark}$ |
| Midnight Black                                | V                       | V                       | $\overline{\checkmark}$ | Х                       | Х        | Х                 | Х                       | Х                       | Х           | V                       | V                       | Х                       | Х                       | Х                       | Х                       | $\overline{\checkmark}$ | X                       | $\overline{\checkmark}$ | $\overline{\checkmark}$ | X                       | V                       | $\overline{\checkmark}$ | V                | X                       | $\overline{\checkmark}$ |
| Majestic                                      | X                       | $\overline{\checkmark}$ | X                       | <b>∑</b> í              | V        | Х                 | X                       | $\overline{\checkmark}$ | Х           | V                       | V                       | V                       | $\overline{\checkmark}$ | Х                       | Х                       | $\overline{\checkmark}$ | $\overline{\checkmark}$ | $\overline{\checkmark}$ | $\overline{\checkmark}$ | $\overline{\checkmark}$ | V                       | $\overline{\checkmark}$ | X                | $\overline{\checkmark}$ | $\overline{\checkmark}$ |
| Cameo                                         | <b></b> ✓               | $\overline{\checkmark}$ | $\overline{\checkmark}$ | <b>∑</b> í              | V        | Х                 | $\overline{\checkmark}$ | $\overline{\checkmark}$ | Х           | V                       | V                       | V                       | $\overline{\checkmark}$ | $\overline{\mathbf{V}}$ | $\overline{\checkmark}$ | <b></b> ✓               | X                       | Х                       | $\overline{\checkmark}$ | X                       | X                       | $\overline{\checkmark}$ | V                | X                       | X                       |
| Edge                                          | X                       | <b>√</b> í              | X                       | $\overline{\checkmark}$ | V        | Х                 | $\overline{\checkmark}$ | $\overline{\checkmark}$ | Х           | $\overline{\checkmark}$ | V                       | V                       | $\overline{\checkmark}$ | $\overline{\mathbf{V}}$ | V                       | V                       | Х                       | $\overline{\checkmark}$ | $\overline{\checkmark}$ | X                       | V                       | V                       | V                | X                       | $\overline{\checkmark}$ |
| Trio Diamond                                  | V                       | V                       | $\overline{\checkmark}$ | $\overline{\checkmark}$ | V        | Х                 | Х                       | $\overline{\checkmark}$ | Х           | $\overline{\checkmark}$ | V                       | V                       | $\overline{\checkmark}$ | Х                       | X                       | V                       | Х                       | $\overline{\checkmark}$ | V                       | Х                       | V                       | V                       | X                | X                       | $\overline{\checkmark}$ |
| Deco                                          | $\overline{\checkmark}$ | $\overline{\checkmark}$ | $\overline{\checkmark}$ | Х                       | Х        | Х                 | Х                       | X                       | X           | Х                       | $\overline{\checkmark}$ | Х                       | x                       | $\overline{\mathbf{V}}$ | $\overline{\checkmark}$ | X                       | $\overline{\checkmark}$ | $\overline{\checkmark}$ | $\overline{\checkmark}$ | $\overline{\checkmark}$ | V                       | $\overline{\checkmark}$ | V                | $\overline{\mathbf{V}}$ | $\overline{\checkmark}$ |
| Sycamore                                      | V                       | $\overline{\checkmark}$ | $\overline{\checkmark}$ | Х                       | Х        | Х                 | Х                       | X                       | X           | $\overline{\checkmark}$ | $\overline{\checkmark}$ | Х                       | x                       | X                       | Х                       | $\overline{\checkmark}$ | X                       | Х                       | $\overline{\checkmark}$ | X                       | Х                       | $\overline{\checkmark}$ | X                | X                       | x                       |
| Tate                                          | <b></b> ✓               | $\overline{\checkmark}$ | $\overline{\checkmark}$ | <b></b> ✓               | V        | Х                 | $\overline{\checkmark}$ | $\overline{\checkmark}$ | X           | V                       | $\overline{\checkmark}$ | $\overline{\checkmark}$ | $\overline{\checkmark}$ | X                       | Х                       | $\overline{\checkmark}$ | X                       | $\overline{\checkmark}$ | $\overline{\checkmark}$ | X                       | $\overline{\checkmark}$ | $\overline{\checkmark}$ | X                | X                       | $\overline{\checkmark}$ |
| Enclosed Mini Blind                           | X                       | х                       | X                       | Х                       | Х        | Х                 | Х                       | $\overline{\checkmark}$ | X           | Х                       | Х                       | X                       | X                       | X                       | Х                       | X                       | X                       | Х                       | X                       | X                       | Х                       | X                       | X                | X                       | X                       |