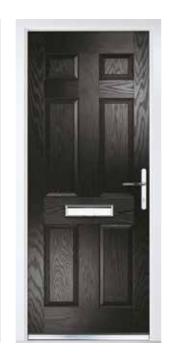

# Troon, Muirfield & Muirfield Solid

### A traditional 6 panel door with either 2 or 4 small glazing details

Troon (Very Berry) Tate Glazing

Muirfield (Vanilla) Majestic Glazing

Muirfield Solid (Black)

Muirfield (Black) Midnight Black Glazing

Troon (Victory Blue) Sycamore Glazing

Muirfield Solid

Muirfield (Cotswold) Trio Diamond Glazing

Troon (Agate Grey) Grace Glazing

Shown In Chartwell Green with Midnight Black Glazing

Choose from either the patterned glazing options or a Pilkington obscured glass design. (Page 37)

\*Only available with the Muirfield Door