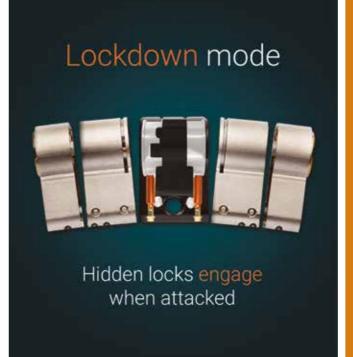

# **ULTION**

Home Defence System

### **Your Door** The Weak **Point**

Millions of doors in the UK can be opened quietly in under 10 seconds with normal tools.

Even the most secure multipoint hook mechanisms are disabled when the cylinder lock is snapped.

Securing your doors with Ultion defends your home from this and all other known attack methods.

74% of intruders go through the door

43% get through the door by forcing the lock

forced locks are snapped

£2000 **GUARANTEE** 