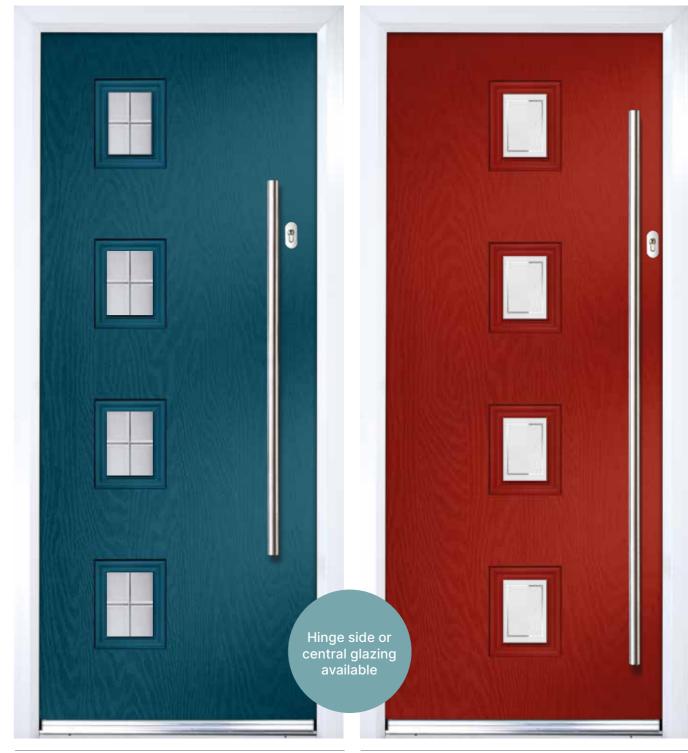

# Riviera, Portrush & Sunburst

# Make a Statement with Our Stunning and Stylish Riviera, Portrush & Sunburst Doors

Riviera (Chartwell Green) Duo Diamond Glazing

Portrush (Red) Grace Glazing

Portrush Sunburst (Sliver Grey) Clear Glazing\*

Portrush Sunburst (Agate Grey) Clear Glazing\*

Clear glazing with integral bar feature in Sunburst door replicates astragal bars.

\*Sunburst door only available with clear or obscure glass.

Portrush (Cotswold Blue) Tate Glazing

Riviera
Shown In Blue with Oasis Glazing

Choose from either the patterned glazing options or a Pilkington obscured glass design (Page 37)