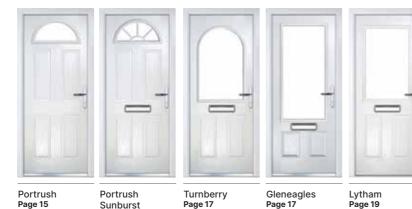

# Riviera, Portrush & Sunburst

# Make a Statement with Our Stunning and Stylish Riviera, Portrush & Sunburst Doors

Riviera (Chartwell Green) Duo Diamond Glazing

Portrush (Red) Grace Glazing

Portrush Sunburst (Sliver Grey) Clear Glazing\*

# **Turnberry & Gleneagles**

# The beautiful and classic Turnberry & Gleneagles doors feature large windows that let natural light flood your hallway

**Turnberry** (Agate Grey) Grace Glazing

**Turnberry**Shown In Chartwell Green with Tate Glazing

# **Lytham & Lytham Grid**

### With its large glazed area, the Lytham lets light flood through

Lytham Grid

Choose from either the patterned glazing options below or a Pilkington obscured glass design (Page 37)

Nordic

Glacier

**Enclosed Mini Blind** 