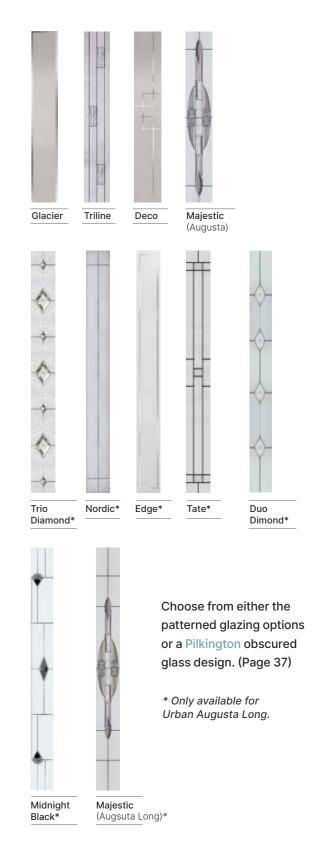

# **Decorative Glass**

### **Pilkington Obscure Patterns**

|                                               | Composite Doors         |                         |                         |                         |          |                   |                         |                         |             |                         |                         |                         |                         |                         |                         |                         |                         |                         |                         |                         |                         |                         |                  |                         |                         |
|-----------------------------------------------|-------------------------|-------------------------|-------------------------|-------------------------|----------|-------------------|-------------------------|-------------------------|-------------|-------------------------|-------------------------|-------------------------|-------------------------|-------------------------|-------------------------|-------------------------|-------------------------|-------------------------|-------------------------|-------------------------|-------------------------|-------------------------|------------------|-------------------------|-------------------------|
| Decorative<br>Glass<br>Design<br>Availability | Birkdale                | Carnoustie              | Penina                  | Riviera                 | Portrush | Portrush Sunburst | Turnberry               | Lytham                  | Lytham Grid | Troon                   | Muirfield               | St Andrews              | Gleneagles              | F/House Belfry          | F/House Belfry 3        | F/House Sunningdale     | Monza II Augusta        | Monza II Augusta Long   | Vilamoura               | Augusta                 | Augusta Long            | Seminole 4              | Urban Seminole 4 | Urban Augusta           | Urban Augusta Long      |
| Bullion                                       | X                       | X                       | X                       | Х                       | Х        | Х                 | Х                       | X                       | Х           | Х                       | $\overline{\checkmark}$ | Х                       | X                       | <u>~</u>                | V                       | X                       | X                       | Х                       | X                       | Х                       | Х                       | <b></b> ✓               | <b></b> ✓        | X                       | x                       |
| Duo Diamond                                   | V                       | V                       | $\overline{\checkmark}$ | $\overline{\checkmark}$ | V        | Х                 | X                       | Х                       | X           | V                       | V                       | X                       | X                       | X                       | X                       | <b></b> ✓               | X                       | V                       | <u>√</u>                | X                       | V                       | <b></b> ✓               | X                | X                       | $\overline{\checkmark}$ |
| Oasis                                         | V                       | V                       | $\overline{\checkmark}$ | $\overline{\checkmark}$ | V        | Х                 | Х                       | Х                       | Х           | V                       | V                       | V                       | X                       | X                       | X                       | V                       | X                       | X                       | $\overline{\checkmark}$ | X                       | X                       | V                       | X                | X                       | X                       |
| Grace                                         | V                       | $\overline{\checkmark}$ | $\overline{\checkmark}$ | $\overline{\checkmark}$ | V        | Х                 | $\overline{\checkmark}$ | $\overline{\checkmark}$ | X           | V                       | V                       | X                       | X                       | X                       | Х                       | <b></b> ✓               | X                       | Х                       | <b>√</b>                | X                       | X                       | V                       | X                | X                       | X                       |
| Glacier                                       | X                       | V                       | X                       | $\overline{\checkmark}$ | V        | Х                 | $\overline{\checkmark}$ | $\overline{\checkmark}$ | X           | $\overline{\checkmark}$ | $\overline{\checkmark}$ | V                       | $\overline{\checkmark}$ | $\overline{\mathbf{V}}$ | V                       | <b></b> ✓               | $\overline{\mathbf{V}}$ | V                       | V                       | V                       | V                       | V                       | V                | <b></b> ✓               | $\overline{\checkmark}$ |
| Nordic                                        | X                       | V                       | X                       | Х                       | Х        | Х                 | Х                       | $\overline{\checkmark}$ | X           | X                       | $\overline{\checkmark}$ | X                       | X                       | X                       | Х                       | X                       | X                       | V                       | X                       | X                       | V                       | V                       | X                | X                       | $\overline{\checkmark}$ |
| Triline                                       | V                       | V                       | V                       | Х                       | Х        | Х                 | X                       | X                       | X           | X                       | $\overline{\checkmark}$ | X                       | X                       | X                       | Х                       | X                       | V                       | V                       | <b></b> ✓               | $\overline{\checkmark}$ | V                       | V                       | X                | <b></b> ✓               | $\overline{\checkmark}$ |
| Midnight Black                                | V                       | V                       | $\overline{\checkmark}$ | Х                       | Х        | Х                 | Х                       | Х                       | Х           | V                       | V                       | Х                       | Х                       | Х                       | Х                       | $\overline{\checkmark}$ | X                       | $\overline{\checkmark}$ | $\overline{\checkmark}$ | X                       | V                       | $\overline{\checkmark}$ | V                | X                       | $\overline{\checkmark}$ |
| Majestic                                      | X                       | $\overline{\checkmark}$ | X                       | <b>∑</b> í              | V        | Х                 | X                       | $\overline{\checkmark}$ | Х           | V                       | V                       | V                       | $\overline{\checkmark}$ | Х                       | Х                       | $\overline{\checkmark}$ | $\overline{\checkmark}$ | $\overline{\checkmark}$ | $\overline{\checkmark}$ | $\overline{\checkmark}$ | V                       | $\overline{\checkmark}$ | X                | $\overline{\checkmark}$ | $\overline{\checkmark}$ |
| Cameo                                         | <b></b> ✓               | $\overline{\checkmark}$ | $\overline{\checkmark}$ | <b>∑</b> í              | V        | Х                 | $\overline{\checkmark}$ | $\overline{\checkmark}$ | Х           | V                       | V                       | V                       | $\overline{\checkmark}$ | $\overline{\mathbf{V}}$ | $\overline{\checkmark}$ | <b></b> ✓               | X                       | Х                       | $\overline{\checkmark}$ | X                       | X                       | $\overline{\checkmark}$ | V                | X                       | X                       |
| Edge                                          | X                       | <b>√</b> í              | X                       | $\overline{\checkmark}$ | V        | Х                 | $\overline{\checkmark}$ | $\overline{\checkmark}$ | Х           | $\overline{\checkmark}$ | V                       | V                       | $\overline{\checkmark}$ | $\overline{\mathbf{V}}$ | V                       | V                       | Х                       | $\overline{\checkmark}$ | $\overline{\checkmark}$ | X                       | V                       | V                       | V                | X                       | $\overline{\checkmark}$ |
| Trio Diamond                                  | V                       | V                       | $\overline{\checkmark}$ | $\overline{\checkmark}$ | V        | Х                 | Х                       | $\overline{\checkmark}$ | Х           | $\overline{\checkmark}$ | V                       | V                       | $\overline{\checkmark}$ | Х                       | X                       | V                       | Х                       | $\overline{\checkmark}$ | V                       | Х                       | V                       | V                       | X                | X                       | $\overline{\checkmark}$ |
| Deco                                          | $\overline{\checkmark}$ | $\overline{\checkmark}$ | $\overline{\checkmark}$ | Х                       | Х        | Х                 | Х                       | X                       | X           | Х                       | $\overline{\checkmark}$ | Х                       | x                       | $\overline{\mathbf{V}}$ | $\overline{\checkmark}$ | X                       | $\overline{\checkmark}$ | $\overline{\checkmark}$ | $\overline{\checkmark}$ | $\overline{\checkmark}$ | V                       | $\overline{\checkmark}$ | V                | $\overline{\mathbf{V}}$ | $\overline{\checkmark}$ |
| Sycamore                                      | V                       | $\overline{\checkmark}$ | $\overline{\checkmark}$ | Х                       | Х        | Х                 | Х                       | X                       | X           | $\overline{\checkmark}$ | $\overline{\checkmark}$ | Х                       | x                       | X                       | Х                       | $\overline{\checkmark}$ | X                       | Х                       | $\overline{\checkmark}$ | X                       | Х                       | $\overline{\checkmark}$ | X                | X                       | x                       |
| Tate                                          | <b></b> ✓               | $\overline{\checkmark}$ | $\overline{\checkmark}$ | <b></b> ✓               | V        | Х                 | $\overline{\checkmark}$ | $\overline{\checkmark}$ | X           | V                       | $\overline{\checkmark}$ | $\overline{\checkmark}$ | $\overline{\checkmark}$ | X                       | Х                       | $\overline{\checkmark}$ | X                       | $\overline{\checkmark}$ | $\overline{\checkmark}$ | X                       | $\overline{\checkmark}$ | $\overline{\checkmark}$ | X                | X                       | $\overline{\checkmark}$ |
| Enclosed Mini Blind                           | X                       | х                       | X                       | Х                       | Х        | Х                 | Х                       | $\overline{\checkmark}$ | X           | Х                       | Х                       | X                       | X                       | X                       | Х                       | X                       | X                       | Х                       | X                       | X                       | Х                       | X                       | X                | X                       | X                       |