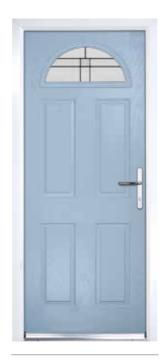

### **Traditional Doors**

Traditional doors, replicating popular timeless designs, feature defined mouldings and realistic wood-grain embossing.

Suitable for a variety of homes, these doors enhance entryway appearance. With a vast selection of styles, colours, and decorative glass options, they cater to diverse tastes.

### **Our Most Popular Traditional Composite Doors**

Carnoustie (Agate Grey) Majestic Glazing

Penina (Chartwell Green) Duo Diamond Glazing

Birkdale (Black) Grace Arch Glazing

Carnoustie (Moonshine) Cameo Glazing