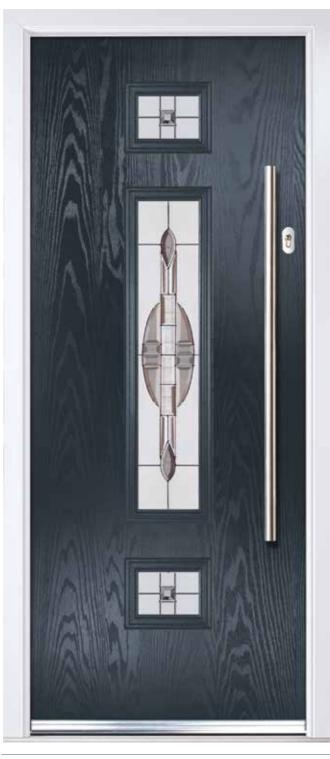

# Seminole 4

Midnight Black Glazing

### A mediterranean style with four decorative lites allowing light to stream in without compromising your privacy

Cameo Glazing

Midnight Black Cameo

Duo Diamond

Glacier

Seminole 4 (Citrine) Sycamore Glazing

Seminole 4 Shown In Victory Blue with Nordic Glazing

Seminole 4 Shown In Bolero with Edge Glazing