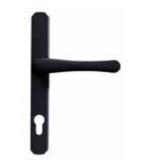

### **Door Furniture**

### **Standard Range**

#### Inline Lever Lever\* Handle

\* Split spindle version available

#### Inline Lever Pad Handle

Door sets with lever handles have a centrally set lock and hook locks close to the top and bottom.

All locks exceed current UK regulations and are made to high quality standards with ISO9001 and ISO14001 quality control.