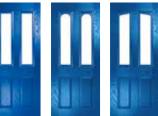

### **Traditional Doors**

Traditional doors, replicating popular timeless designs, feature defined mouldings and realistic wood-grain embossing.

Suitable for a variety of homes, these doors enhance entryway appearance. With a vast selection of styles, colours, and decorative glass options, they cater to diverse tastes.

# Carnoustie, Penina & Birkdale

### **Our Most Popular Traditional Composite Doors**

Carnoustie (Agate Grey) Majestic Glazing

Penina (Chartwell Green) Duo Diamond Glazing

Birkdale (Black) Grace Arch Glazing

Carnoustie (Moonshine) Cameo Glazing