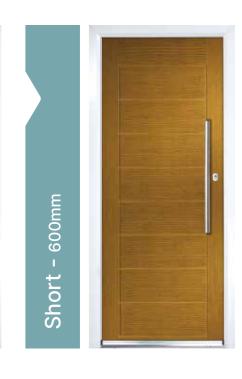

# **Pull Bar Length Options\*\***

Big and chunky, small and dainty, the choice is yours. We have various pull bar lengths to let you add yet another personal stamp on your chosen door. Simply choose an option and we'll do the rest!

#### **Pull Bar Handles**

Round Steel 600mm, 1200mm, 1800mm. As standard, Pull bars

are fitted externally only, with both a finger pull and thumbturn internally