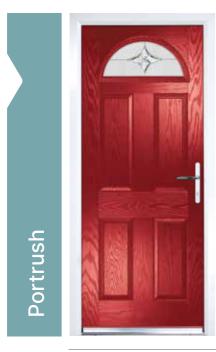

# Riviera, Portrush & Sunburst

# Make a Statement with Our Stunning and Stylish Riviera, Portrush & Sunburst Doors

Riviera (Chartwell Green) Duo Diamond Glazing

Portrush (Red) Grace Glazing

Portrush Sunburst (Sliver Grey) Clear Glazing\*