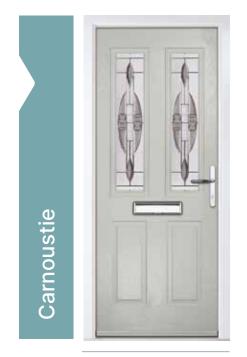

# Carnoustie, Penina & Birkdale

### **Our Most Popular Traditional Composite Doors**

Carnoustie (Agate Grey) Majestic Glazing

Penina (Chartwell Green) Duo Diamond Glazing

Birkdale (Black) Grace Arch Glazing

Carnoustie (Moonshine) Cameo Glazing

Carnoustie
Shown In Anthracite Grey with Edge Glazing

\* Only available with Carnousite door style

Choose from either the patterned glazing options or a Pilkington obscured glass design (Page 37)