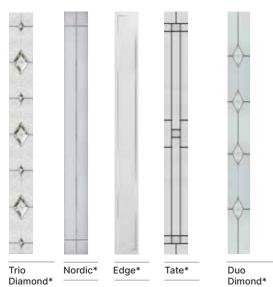

### The urban door is a truly futuristic contemporary door with a smooth finish

**Urban Seminole 4** (Black) Cameo Glazing

Glacier Midnight Black Bullion

Edge

Deco

Choose from either the patterned glazing options or a Pilkington

obscured glass design. (Page 37)

Urban Seminole 4 (Slate) Deco Glazing

Urban Seminole 4 (Anthracite Grey) Midnight Black Glazing

Urban Seminole 4 (Silver Grey) Bullion Glazing

Urban Seminole 4 Shown In Blue With Edge Glazing

Urban Seminole 4 Shown In Bahia Blue With Glacier Glazing

8