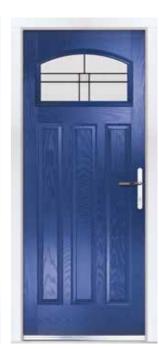

# Riviera, Portrush & Sunburst

# Make a Statement with Our Stunning and Stylish Riviera, Portrush & Sunburst Doors

Riviera (Chartwell Green) Duo Diamond Glazing

Portrush (Red) Grace Glazing

Portrush Sunburst (Sliver Grey) Clear Glazing\*

Portrush Sunburst (Agate Grey) Clear Glazing\*

Clear glazing with integral bar feature in Sunburst door replicates astragal bars.

\*Sunburst door only available with clear or obscure glass.

Portrush (Cotswold Blue) Tate Glazing

Riviera
Shown In Blue with Oasis Glazing

Choose from either the patterned glazing options or a Pilkington obscured glass design (Page 37)