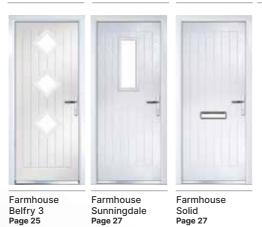

# Farmhouse Belfry & Farmhouse Belfry 3

# Farmhouse Sunningdale & Farmhouse Solid

Farmhouse Sunningdale

Farmhouse Sunningdale (Victory Blue) Duo Diamond Glazing

Farmhouse Solid (Agate Grey)

**Farmhouse Sunningdale** (Slate Grey) Tate Glazing

Farmhouse Solid (Rosewood)

Farmhouse Sunningdale (Green) Trio Diamond Glazing

Farmhouse Sunningdale (Nimbus) Cameo Glazing

Farmhouse Solid (Anthracite Grey)

Farmhouse Sunningdale Shown In Slate Grey with Sycamore Glazing

Choose from either the patterned glazing options below or a Pilkington obscured glass design. (Page 37)