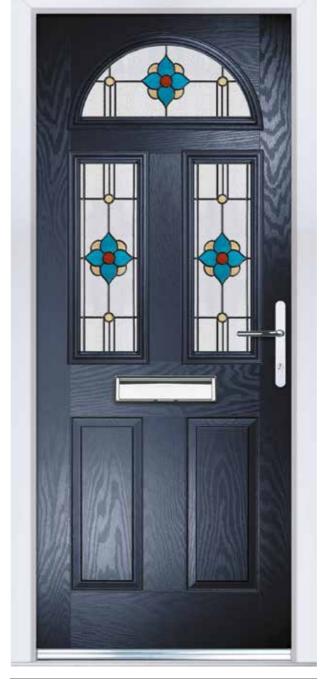

# Carnoustie, Penina & Birkdale

### **Our Most Popular Traditional Composite Doors**

Carnoustie (Agate Grey) Majestic Glazing

Penina (Chartwell Green) Duo Diamond Glazing

Birkdale (Black) Grace Arch Glazing

Carnoustie (Moonshine) Cameo Glazing

Carnoustie
Shown In Anthracite Grey with Edge Glazing

\* Only available with Carnousite door style

Choose from either the patterned glazing options or a Pilkington obscured glass design (Page 37)