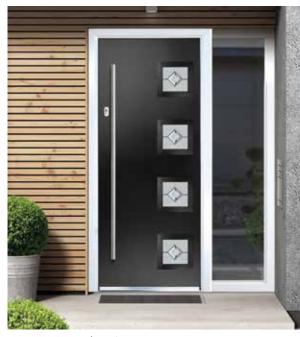

# **Urban Seminole 4**

### The urban door is a truly futuristic contemporary door with a smooth finish

**Urban Seminole 4** (Black) Cameo Glazing

Glacier Midnight Black Bullion

Edge

Deco

Choose from either the patterned glazing options or a Pilkington