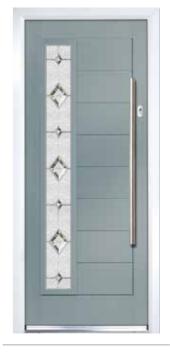

### **Our Most Popular Traditional Composite Doors**

Carnoustie (Agate Grey) Majestic Glazing

Penina (Chartwell Green) Duo Diamond Glazing

Birkdale (Black) Grace Arch Glazing

Carnoustie (Moonshine) Cameo Glazing

Carnoustie
Shown In Anthracite Grey with Edge Glazing

\* Only available with Carnousite door style

Choose from either the patterned glazing options or a Pilkington obscured glass design (Page 37)