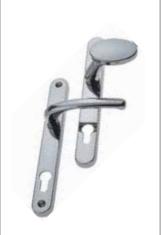

#### Inline Lever Lever\* Handle

\* Split spindle version available

#### Inline Lever Pad Handle

Door sets with lever handles have a centrally set lock and hook locks close to the top and bottom.

All locks exceed current UK regulations and are made to high quality standards with ISO9001 and ISO14001 quality control.