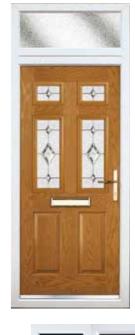

# Troon, Muirfield & Muirfield Solid

### A traditional 6 panel door with either 2 or 4 small glazing details

Troon (Very Berry) Tate Glazing

Muirfield (Vanilla) Majestic Glazing

Muirfield Solid (Black)

Muirfield (Black) Midnight Black Glazing

Troon (Victory Blue) Sycamore Glazing

Muirfield Solid

Muirfield (Cotswold) Trio Diamond Glazing

Troon (Agate Grey) Grace Glazing

Shown In Chartwell Green with Midnight Black Glazing

Choose from either the patterned glazing options or a Pilkington obscured glass design. (Page 37)