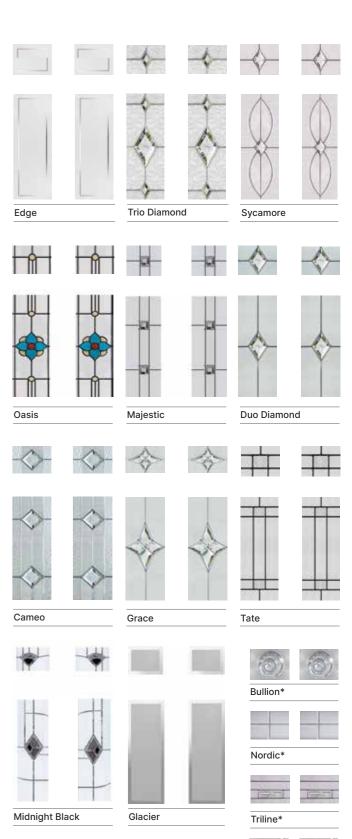

# **Decorative Glass**

### **Pilkington Obscure Patterns**

|                                               | Composite Doors         |                         |                         |                         |          |                   |                         |                         |             |                         |                         |                         |                         |                         |                         |                         |                         |                         |                         |                         |                         |                         |                  |                         |                         |
|-----------------------------------------------|-------------------------|-------------------------|-------------------------|-------------------------|----------|-------------------|-------------------------|-------------------------|-------------|-------------------------|-------------------------|-------------------------|-------------------------|-------------------------|-------------------------|-------------------------|-------------------------|-------------------------|-------------------------|-------------------------|-------------------------|-------------------------|------------------|-------------------------|-------------------------|
| Decorative<br>Glass<br>Design<br>Availability | Birkdale                | Carnoustie              | Penina                  | Riviera                 | Portrush | Portrush Sunburst | Turnberry               | Lytham                  | Lytham Grid | Troon                   | Muirfield               | St Andrews              | Gleneagles              | F/House Belfry          | F/House Belfry 3        | F/House Sunningdale     | Monza II Augusta        | Monza II Augusta Long   | Vilamoura               | Augusta                 | Augusta Long            | Seminole 4              | Urban Seminole 4 | Urban Augusta           | Urban Augusta Long      |
| Bullion                                       | X                       | X                       | X                       | Х                       | Х        | Х                 | Х                       | X                       | Х           | Х                       | $\overline{\checkmark}$ | Х                       | X                       | <u>~</u>                | V                       | X                       | X                       | Х                       | X                       | Х                       | Х                       | <b></b> ✓               | <b></b> ✓        | X                       | x                       |
| Duo Diamond                                   | V                       | V                       | $\overline{\checkmark}$ | $\overline{\checkmark}$ | V        | Х                 | X                       | Х                       | X           | V                       | V                       | X                       | X                       | X                       | X                       | <b></b> ✓               | X                       | V                       | <u>√</u>                | X                       | V                       | <b></b> ✓               | X                | X                       | $\overline{\checkmark}$ |
| Oasis                                         | V                       | V                       | $\overline{\checkmark}$ | $\overline{\checkmark}$ | V        | Х                 | Х                       | Х                       | Х           | V                       | V                       | V                       | X                       | X                       | X                       | V                       | X                       | X                       | $\overline{\checkmark}$ | X                       | X                       | V                       | X                | X                       | X                       |
| Grace                                         | V                       | $\overline{\checkmark}$ | $\overline{\checkmark}$ | $\overline{\checkmark}$ | V        | Х                 | $\overline{\checkmark}$ | $\overline{\checkmark}$ | X           | V                       | V                       | X                       | X                       | X                       | Х                       | <b></b> ✓               | X                       | Х                       | <b>√</b>                | X                       | X                       | V                       | X                | X                       | X                       |
| Glacier                                       | X                       | V                       | X                       | $\overline{\checkmark}$ | V        | Х                 | $\overline{\checkmark}$ | $\overline{\checkmark}$ | X           | $\overline{\checkmark}$ | $\overline{\checkmark}$ | V                       | $\overline{\checkmark}$ | $\overline{\mathbf{V}}$ | V                       | <b></b> ✓               | $\overline{\mathbf{V}}$ | V                       | V                       | V                       | V                       | V                       | V                | <b></b> ✓               | $\overline{\checkmark}$ |
| Nordic                                        | X                       | V                       | X                       | Х                       | Х        | Х                 | Х                       | $\overline{\checkmark}$ | X           | X                       | $\overline{\checkmark}$ | X                       | X                       | X                       | Х                       | X                       | X                       | V                       | X                       | X                       | V                       | V                       | X                | X                       | $\overline{\checkmark}$ |
| Triline                                       | V                       | V                       | V                       | Х                       | Х        | Х                 | X                       | X                       | X           | X                       | $\overline{\checkmark}$ | X                       | X                       | X                       | Х                       | X                       | V                       | V                       | <b></b> ✓               | $\overline{\checkmark}$ | V                       | V                       | X                | <b></b> ✓               | $\overline{\checkmark}$ |
| Midnight Black                                | V                       | V                       | $\overline{\checkmark}$ | Х                       | Х        | Х                 | Х                       | Х                       | Х           | V                       | V                       | Х                       | Х                       | Х                       | Х                       | $\overline{\checkmark}$ | X                       | $\overline{\checkmark}$ | $\overline{\checkmark}$ | X                       | V                       | $\overline{\checkmark}$ | V                | X                       | $\overline{\checkmark}$ |
| Majestic                                      | X                       | $\overline{\checkmark}$ | X                       | <b>∑</b> í              | V        | Х                 | X                       | $\overline{\checkmark}$ | Х           | V                       | V                       | V                       | $\overline{\checkmark}$ | Х                       | Х                       | $\overline{\checkmark}$ | $\overline{\checkmark}$ | $\overline{\checkmark}$ | $\overline{\checkmark}$ | $\overline{\checkmark}$ | V                       | $\overline{\checkmark}$ | X                | $\overline{\checkmark}$ | $\overline{\checkmark}$ |
| Cameo                                         | <b></b> ✓               | $\overline{\checkmark}$ | $\overline{\checkmark}$ | <b>∑</b> í              | V        | Х                 | $\overline{\checkmark}$ | $\overline{\checkmark}$ | Х           | V                       | V                       | V                       | $\overline{\checkmark}$ | $\overline{\mathbf{V}}$ | $\overline{\checkmark}$ | <b></b> ✓               | X                       | Х                       | $\overline{\checkmark}$ | X                       | X                       | $\overline{\checkmark}$ | V                | X                       | X                       |
| Edge                                          | X                       | <b>√</b> í              | X                       | $\overline{\checkmark}$ | V        | Х                 | $\overline{\checkmark}$ | $\overline{\checkmark}$ | Х           | $\overline{\checkmark}$ | V                       | V                       | $\overline{\checkmark}$ | $\overline{\mathbf{V}}$ | V                       | V                       | Х                       | $\overline{\checkmark}$ | $\overline{\checkmark}$ | X                       | V                       | V                       | V                | X                       | $\overline{\checkmark}$ |
| Trio Diamond                                  | V                       | V                       | $\overline{\checkmark}$ | $\overline{\checkmark}$ | V        | Х                 | Х                       | $\overline{\checkmark}$ | Х           | $\overline{\checkmark}$ | V                       | V                       | $\overline{\checkmark}$ | Х                       | X                       | V                       | Х                       | $\overline{\checkmark}$ | V                       | Х                       | V                       | V                       | X                | X                       | $\overline{\checkmark}$ |
| Deco                                          | $\overline{\checkmark}$ | $\overline{\checkmark}$ | $\overline{\checkmark}$ | Х                       | Х        | Х                 | Х                       | X                       | X           | Х                       | $\overline{\checkmark}$ | Х                       | x                       | $\overline{\mathbf{V}}$ | $\overline{\checkmark}$ | X                       | $\overline{\checkmark}$ | $\overline{\checkmark}$ | $\overline{\checkmark}$ | $\overline{\checkmark}$ | V                       | $\overline{\checkmark}$ | V                | $\overline{\mathbf{V}}$ | $\overline{\checkmark}$ |
| Sycamore                                      | V                       | $\overline{\checkmark}$ | $\overline{\checkmark}$ | Х                       | Х        | Х                 | Х                       | X                       | X           | $\overline{\checkmark}$ | $\overline{\checkmark}$ | Х                       | x                       | X                       | Х                       | $\overline{\checkmark}$ | X                       | Х                       | $\overline{\checkmark}$ | X                       | Х                       | $\overline{\checkmark}$ | X                | X                       | x                       |
| Tate                                          | <b></b> ✓               | $\overline{\checkmark}$ | $\overline{\checkmark}$ | <b></b> ✓               | V        | Х                 | $\overline{\checkmark}$ | $\overline{\checkmark}$ | X           | V                       | $\overline{\checkmark}$ | $\overline{\checkmark}$ | $\overline{\checkmark}$ | X                       | Х                       | $\overline{\checkmark}$ | X                       | $\overline{\checkmark}$ | $\overline{\checkmark}$ | X                       | $\overline{\checkmark}$ | $\overline{\checkmark}$ | X                | X                       | $\overline{\checkmark}$ |
| Enclosed Mini Blind                           | X                       | х                       | X                       | Х                       | Х        | Х                 | Х                       | $\overline{\checkmark}$ | X           | Х                       | Х                       | X                       | X                       | X                       | Х                       | X                       | X                       | Х                       | X                       | X                       | Х                       | X                       | X                | X                       | X                       |