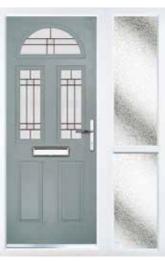

# Carnoustie, Penina & Birkdale

### **Our Most Popular Traditional Composite Doors**

Carnoustie (Agate Grey) Majestic Glazing

Penina (Chartwell Green) Duo Diamond Glazing

Birkdale (Black) Grace Arch Glazing

Carnoustie (Moonshine) Cameo Glazing

Carnoustie
Shown In Anthracite Grey with Edge Glazing

\* Only available with Carnousite door style

Choose from either the patterned glazing options or a Pilkington obscured glass design (Page 37)