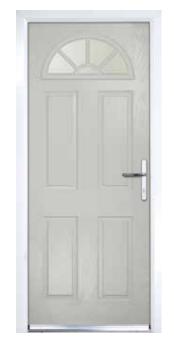

### **Traditional Doors**

Traditional doors, replicating popular timeless designs, feature defined mouldings and realistic wood-grain embossing.

Suitable for a variety of homes, these doors enhance entryway appearance. With a vast selection of styles, colours, and decorative glass options, they cater to diverse tastes.

### **Our Most Popular Traditional Composite Doors**

Carnoustie (Agate Grey) Majestic Glazing

Penina (Chartwell Green) Duo Diamond Glazing

Birkdale (Black) Grace Arch Glazing

Carnoustie (Moonshine) Cameo Glazing