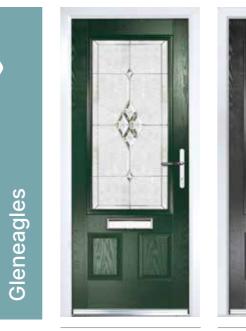

# **Turnberry & Gleneagles**

Choose from either the patterned glazing options below or a Pilkington obscured glass design (Page 37)

Gleneagles (Black) Tate Glazing

Gleneagles (Anthracite Grey) Cameo Glazing

Turnberry (Bahia Blue) Grace Glazing