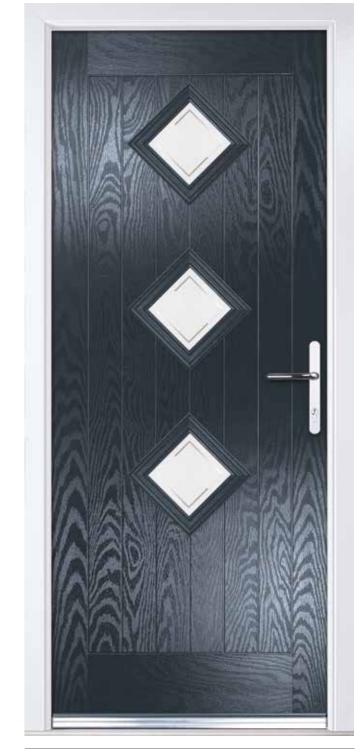

# Carnoustie, Penina & Birkdale

### **Our Most Popular Traditional Composite Doors**

Carnoustie (Agate Grey) Majestic Glazing

Penina (Chartwell Green) Duo Diamond Glazing

Birkdale (Black) Grace Arch Glazing

Carnoustie (Moonshine) Cameo Glazing

Carnoustie
Shown In Anthracite Grey with Edge Glazing

\* Only available with Carnousite door style

Choose from either the patterned glazing options or a Pilkington obscured glass design (Page 37)