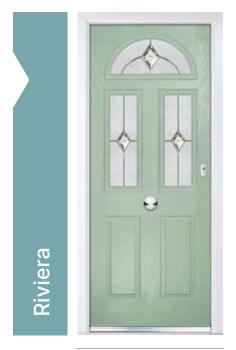

# Riviera, Portrush & Sunburst

# Make a Statement with Our Stunning and Stylish Riviera, Portrush & Sunburst Doors

Riviera (Chartwell Green) Duo Diamond Glazing

Portrush (Red) Grace Glazing

Portrush Sunburst (Sliver Grey) Clear Glazing\*

Riviera
Shown In Blue with Oasis Glazing

Choose from either the patterned glazing options or a Pilkington obscured glass design (Page 37)