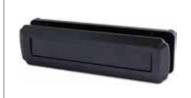

### PAS 24 Security Letterplate

Standard Letterplate

Architectural Letterplate (Chrome, Graphite, Gold, Antique Black)