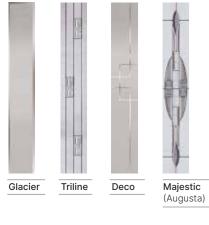

# **Decorative Glass**

### **Pilkington Obscure Patterns**

|                                               | Composite Doors         |                         |                         |                         |          |                   |                         |                         |             |                         |                         |                         |                         |                         |                         |                         |                         |                         |                         |                         |                         |                         |                  |                         |                         |
|-----------------------------------------------|-------------------------|-------------------------|-------------------------|-------------------------|----------|-------------------|-------------------------|-------------------------|-------------|-------------------------|-------------------------|-------------------------|-------------------------|-------------------------|-------------------------|-------------------------|-------------------------|-------------------------|-------------------------|-------------------------|-------------------------|-------------------------|------------------|-------------------------|-------------------------|
| Decorative<br>Glass<br>Design<br>Availability | Birkdale                | Carnoustie              | Penina                  | Riviera                 | Portrush | Portrush Sunburst | Turnberry               | Lytham                  | Lytham Grid | Troon                   | Muirfield               | St Andrews              | Gleneagles              | F/House Belfry          | F/House Belfry 3        | F/House Sunningdale     | Monza II Augusta        | Monza II Augusta Long   | Vilamoura               | Augusta                 | Augusta Long            | Seminole 4              | Urban Seminole 4 | Urban Augusta           | Urban Augusta Long      |
| Bullion                                       | X                       | X                       | X                       | Х                       | Х        | Х                 | Х                       | X                       | Х           | Х                       | $\overline{\checkmark}$ | Х                       | X                       | <u>~</u>                | V                       | X                       | X                       | Х                       | X                       | Х                       | Х                       | <b></b> ✓               | <b></b> ✓        | X                       | x                       |
| Duo Diamond                                   | V                       | V                       | $\overline{\checkmark}$ | $\overline{\checkmark}$ | V        | Х                 | X                       | Х                       | X           | V                       | V                       | X                       | X                       | X                       | X                       | <b></b> ✓               | X                       | V                       | <u>√</u>                | X                       | V                       | <b></b> ✓               | X                | X                       | $\overline{\checkmark}$ |
| Oasis                                         | V                       | V                       | $\overline{\checkmark}$ | $\overline{\checkmark}$ | V        | Х                 | Х                       | Х                       | Х           | V                       | V                       | V                       | X                       | X                       | X                       | V                       | X                       | X                       | $\overline{\checkmark}$ | X                       | X                       | V                       | X                | X                       | X                       |
| Grace                                         | V                       | $\overline{\checkmark}$ | $\overline{\checkmark}$ | $\overline{\checkmark}$ | V        | Х                 | $\overline{\checkmark}$ | $\overline{\checkmark}$ | X           | V                       | V                       | X                       | X                       | X                       | Х                       | <b></b> ✓               | X                       | Х                       | <b>√</b>                | X                       | X                       | V                       | X                | X                       | X                       |
| Glacier                                       | X                       | V                       | X                       | $\overline{\checkmark}$ | V        | Х                 | $\overline{\checkmark}$ | $\overline{\checkmark}$ | X           | $\overline{\checkmark}$ | $\overline{\checkmark}$ | V                       | $\overline{\checkmark}$ | $\overline{\mathbf{V}}$ | V                       | <b></b> ✓               | $\overline{\mathbf{V}}$ | V                       | V                       | V                       | V                       | V                       | V                | <b></b> ✓               | $\overline{\checkmark}$ |
| Nordic                                        | X                       | V                       | X                       | Х                       | Х        | Х                 | Х                       | $\overline{\checkmark}$ | X           | X                       | $\overline{\checkmark}$ | X                       | X                       | X                       | Х                       | X                       | X                       | V                       | X                       | X                       | V                       | V                       | X                | X                       | $\overline{\checkmark}$ |
| Triline                                       | V                       | V                       | V                       | Х                       | Х        | Х                 | X                       | X                       | X           | X                       | $\overline{\checkmark}$ | X                       | X                       | X                       | Х                       | X                       | V                       | V                       | <b></b> ✓               | $\overline{\checkmark}$ | V                       | V                       | X                | <b></b> ✓               | $\overline{\checkmark}$ |
| Midnight Black                                | V                       | V                       | $\overline{\checkmark}$ | Х                       | Х        | Х                 | Х                       | Х                       | Х           | V                       | V                       | Х                       | Х                       | Х                       | Х                       | $\overline{\checkmark}$ | X                       | $\overline{\checkmark}$ | $\overline{\checkmark}$ | X                       | V                       | $\overline{\checkmark}$ | V                | X                       | $\overline{\checkmark}$ |
| Majestic                                      | X                       | $\overline{\checkmark}$ | X                       | <b>∑</b> í              | V        | Х                 | X                       | $\overline{\checkmark}$ | Х           | V                       | V                       | V                       | $\overline{\checkmark}$ | Х                       | Х                       | $\overline{\checkmark}$ | $\overline{\checkmark}$ | $\overline{\checkmark}$ | $\overline{\checkmark}$ | $\overline{\checkmark}$ | V                       | $\overline{\checkmark}$ | X                | $\overline{\checkmark}$ | $\overline{\checkmark}$ |
| Cameo                                         | <b></b> ✓               | $\overline{\checkmark}$ | $\overline{\checkmark}$ | <b>∑</b> í              | V        | Х                 | $\overline{\checkmark}$ | $\overline{\checkmark}$ | Х           | V                       | V                       | V                       | $\overline{\checkmark}$ | $\overline{\mathbf{V}}$ | $\overline{\checkmark}$ | <b></b> ✓               | X                       | Х                       | $\overline{\checkmark}$ | X                       | X                       | $\overline{\checkmark}$ | V                | X                       | X                       |
| Edge                                          | X                       | <b>√</b> í              | X                       | $\overline{\checkmark}$ | V        | Х                 | $\overline{\checkmark}$ | $\overline{\checkmark}$ | Х           | $\overline{\checkmark}$ | V                       | V                       | $\overline{\checkmark}$ | $\overline{\mathbf{V}}$ | V                       | V                       | Х                       | $\overline{\checkmark}$ | $\overline{\checkmark}$ | X                       | V                       | V                       | V                | X                       | $\overline{\checkmark}$ |
| Trio Diamond                                  | V                       | V                       | $\overline{\checkmark}$ | $\overline{\checkmark}$ | V        | Х                 | Х                       | $\overline{\checkmark}$ | Х           | $\overline{\checkmark}$ | V                       | V                       | $\overline{\checkmark}$ | Х                       | X                       | V                       | Х                       | $\overline{\checkmark}$ | V                       | Х                       | V                       | V                       | X                | X                       | $\overline{\checkmark}$ |
| Deco                                          | $\overline{\checkmark}$ | $\overline{\checkmark}$ | $\overline{\checkmark}$ | Х                       | Х        | Х                 | Х                       | X                       | X           | Х                       | $\overline{\checkmark}$ | Х                       | x                       | $\overline{\mathbf{V}}$ | $\overline{\checkmark}$ | X                       | $\overline{\checkmark}$ | $\overline{\checkmark}$ | $\overline{\checkmark}$ | $\overline{\checkmark}$ | V                       | $\overline{\checkmark}$ | V                | $\overline{\mathbf{V}}$ | $\overline{\checkmark}$ |
| Sycamore                                      | V                       | $\overline{\checkmark}$ | $\overline{\checkmark}$ | Х                       | Х        | Х                 | Х                       | X                       | X           | $\overline{\checkmark}$ | $\overline{\checkmark}$ | Х                       | x                       | X                       | Х                       | $\overline{\checkmark}$ | X                       | Х                       | $\overline{\checkmark}$ | X                       | Х                       | $\overline{\checkmark}$ | X                | X                       | x                       |
| Tate                                          | <b></b> ✓               | $\overline{\checkmark}$ | $\overline{\checkmark}$ | <b></b> ✓               | V        | Х                 | $\overline{\checkmark}$ | $\overline{\checkmark}$ | X           | V                       | $\overline{\checkmark}$ | $\overline{\checkmark}$ | $\overline{\checkmark}$ | X                       | Х                       | $\overline{\checkmark}$ | X                       | $\overline{\checkmark}$ | $\overline{\checkmark}$ | X                       | $\overline{\checkmark}$ | $\overline{\checkmark}$ | X                | X                       | $\overline{\checkmark}$ |
| Enclosed Mini Blind                           | X                       | х                       | X                       | Х                       | Х        | Х                 | Х                       | $\overline{\checkmark}$ | X           | Х                       | Х                       | X                       | X                       | X                       | Х                       | X                       | X                       | Х                       | X                       | X                       | Х                       | X                       | X                | X                       | X                       |