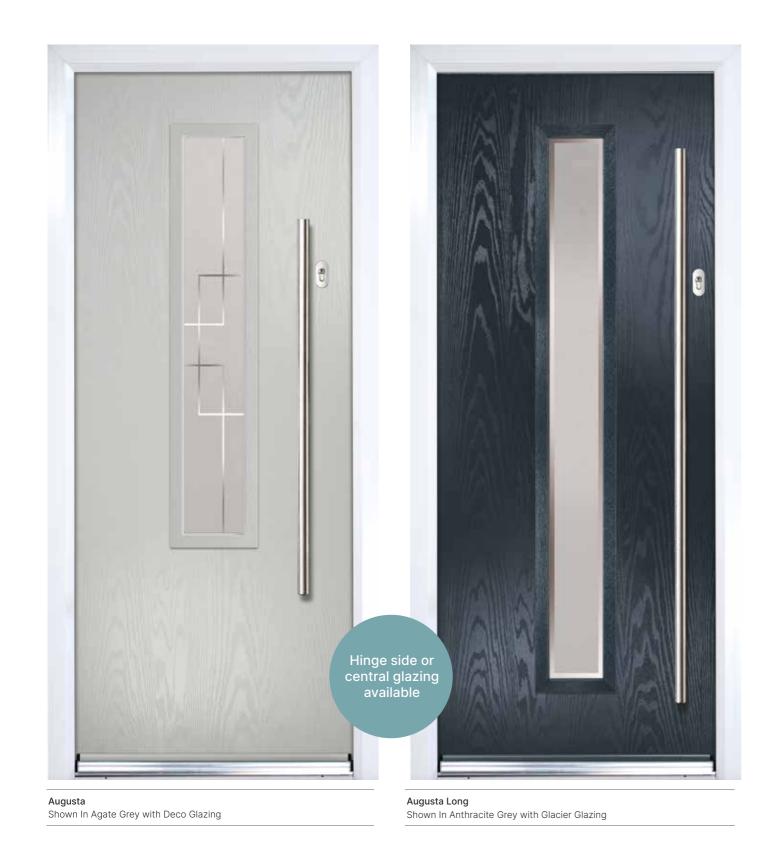

# With its simple slim glazed panel and parallel pull handle, the Augusta has a clean modern style

# Augusta & Augusta Long

# Urban Augusta is a smooth futuristic door which allows plenty of light into your home

Urban Augusta (Anthracite Grey) Nordic Glazing

Urban Augusta (Chartwell Green) Triline Glazing

Urban Augusta Long (Agate Grey) Trio Diamond Glazing

Urban Augusta (White) Deco Glazing

**Urban Augusta Long** Shown In Black With Majestic Glazing **Urban Augusta**Shown In Silver Grey With Glacier Glazing