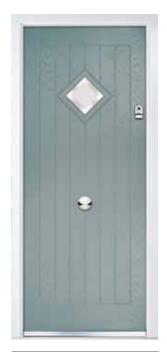

# Troon, Muirfield & Muirfield Solid

### A traditional 6 panel door with either 2 or 4 small glazing details

Troon (Very Berry) Tate Glazing

Muirfield (Vanilla) Majestic Glazing

Muirfield Solid (Black)

Muirfield (Black) Midnight Black Glazing

Troon (Victory Blue) Sycamore Glazing

Muirfield Solid

Muirfield (Cotswold) Trio Diamond Glazing

Troon (Agate Grey) Grace Glazing

Shown In Chartwell Green with Midnight Black Glazing

Choose from either the patterned glazing options or a Pilkington obscured glass design. (Page 37)