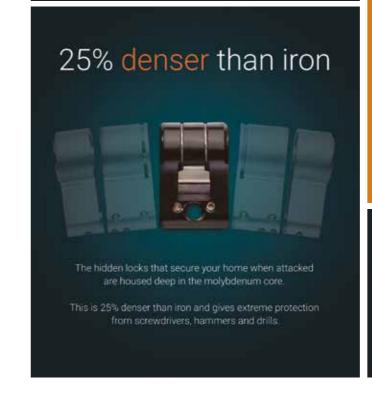

# **ULTION**

Home Defence System

### **Your Door** The Weak **Point**

Millions of doors in the UK can be opened quietly in under 10 seconds with normal tools.

Even the most secure multipoint hook mechanisms are disabled when the cylinder lock is snapped.

Securing your doors with Ultion defends your home from this and all other known attack methods.

74% of intruders go through the door

43% get through the door by forcing the lock

forced locks are snapped

£2000 **GUARANTEE** 