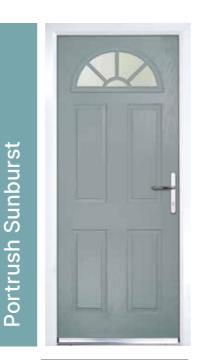

# Riviera, Portrush & Sunburst

# Make a Statement with Our Stunning and Stylish Riviera, Portrush & Sunburst Doors

Riviera (Chartwell Green) Duo Diamond Glazing

Portrush (Red) Grace Glazing

Portrush Sunburst (Sliver Grey) Clear Glazing\*

Portrush Sunburst (Agate Grey) Clear Glazing\*

Clear glazing with integral bar feature in Sunburst door replicates astragal bars.

\*Sunburst door only available with clear or obscure glass.

Portrush (Cotswold Blue) Tate Glazing