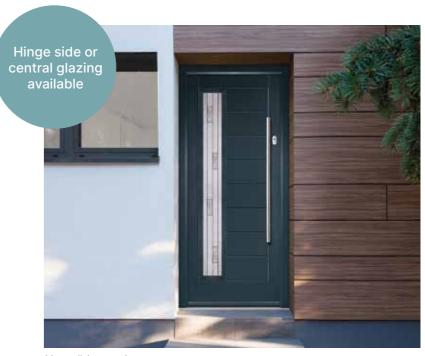

# **Urban Seminole 4**

### The urban door is a truly futuristic contemporary door with a smooth finish

**Urban Seminole 4** (Black) Cameo Glazing

Glacier Midnight Black Bullion

Edge

Deco

Choose from either the patterned glazing options or a Pilkington

obscured glass design. (Page 37)

Urban Seminole 4 (Slate) Deco Glazing

Urban Seminole 4 (Anthracite Grey) Midnight Black Glazing

Urban Seminole 4 (Silver Grey) Bullion Glazing

Urban Seminole 4 Shown In Blue With Edge Glazing

Urban Seminole 4 Shown In Bahia Blue With Glacier Glazing

8