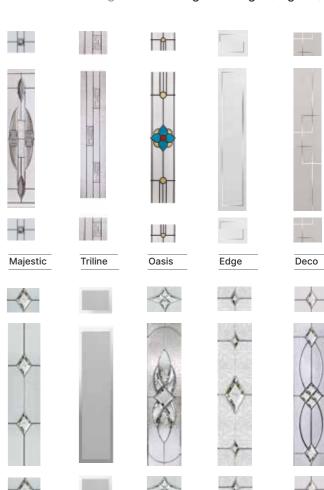

# **Decorative Glass**

### **Pilkington Obscure Patterns**

|                                               | Composite Doors         |                         |                         |                         |          |                   |                         |                         |             |                         |                         |                         |                         |                         |                         |                         |                         |                         |                         |                         |                         |                         |                  |                         |                         |
|-----------------------------------------------|-------------------------|-------------------------|-------------------------|-------------------------|----------|-------------------|-------------------------|-------------------------|-------------|-------------------------|-------------------------|-------------------------|-------------------------|-------------------------|-------------------------|-------------------------|-------------------------|-------------------------|-------------------------|-------------------------|-------------------------|-------------------------|------------------|-------------------------|-------------------------|
| Decorative<br>Glass<br>Design<br>Availability | Birkdale                | Carnoustie              | Penina                  | Riviera                 | Portrush | Portrush Sunburst | Turnberry               | Lytham                  | Lytham Grid | Troon                   | Muirfield               | St Andrews              | Gleneagles              | F/House Belfry          | F/House Belfry 3        | F/House Sunningdale     | Monza II Augusta        | Monza II Augusta Long   | Vilamoura               | Augusta                 | Augusta Long            | Seminole 4              | Urban Seminole 4 | Urban Augusta           | Urban Augusta Long      |
| Bullion                                       | X                       | X                       | X                       | Х                       | Х        | Х                 | Х                       | X                       | Х           | Х                       | $\overline{\checkmark}$ | Х                       | X                       | <u>~</u>                | V                       | X                       | X                       | Х                       | X                       | Х                       | Х                       | <b></b> ✓               | <b></b> ✓        | X                       | x                       |
| Duo Diamond                                   | V                       | V                       | $\overline{\checkmark}$ | $\overline{\checkmark}$ | V        | Х                 | X                       | Х                       | X           | V                       | V                       | X                       | X                       | X                       | X                       | <b></b> ✓               | X                       | V                       | <u>√</u>                | X                       | V                       | <b></b> ✓               | X                | X                       | $\overline{\checkmark}$ |
| Oasis                                         | V                       | V                       | $\overline{\checkmark}$ | $\overline{\checkmark}$ | V        | Х                 | Х                       | Х                       | Х           | V                       | V                       | V                       | X                       | X                       | X                       | V                       | X                       | X                       | $\overline{\checkmark}$ | X                       | X                       | V                       | X                | X                       | X                       |
| Grace                                         | V                       | $\overline{\checkmark}$ | $\overline{\checkmark}$ | $\overline{\checkmark}$ | V        | Х                 | $\overline{\checkmark}$ | $\overline{\checkmark}$ | X           | V                       | V                       | X                       | X                       | X                       | Х                       | <b></b> ✓               | X                       | Х                       | <b>√</b>                | X                       | X                       | V                       | X                | X                       | X                       |
| Glacier                                       | X                       | V                       | X                       | $\overline{\checkmark}$ | V        | Х                 | $\overline{\checkmark}$ | $\overline{\checkmark}$ | X           | $\overline{\checkmark}$ | $\overline{\checkmark}$ | V                       | $\overline{\checkmark}$ | $\overline{\mathbf{V}}$ | V                       | <b></b> ✓               | $\overline{\mathbf{V}}$ | V                       | V                       | V                       | V                       | V                       | V                | <b></b> ✓               | $\overline{\checkmark}$ |
| Nordic                                        | X                       | V                       | X                       | Х                       | Х        | Х                 | Х                       | $\overline{\checkmark}$ | X           | X                       | $\overline{\checkmark}$ | X                       | X                       | X                       | Х                       | X                       | X                       | V                       | X                       | X                       | V                       | V                       | X                | X                       | $\overline{\checkmark}$ |
| Triline                                       | V                       | V                       | V                       | Х                       | Х        | Х                 | X                       | X                       | X           | X                       | $\overline{\checkmark}$ | X                       | X                       | X                       | Х                       | X                       | V                       | V                       | <b></b> ✓               | $\overline{\checkmark}$ | V                       | V                       | X                | <b></b> ✓               | $\overline{\checkmark}$ |
| Midnight Black                                | V                       | V                       | $\overline{\checkmark}$ | Х                       | Х        | Х                 | Х                       | Х                       | Х           | V                       | V                       | Х                       | Х                       | Х                       | Х                       | $\overline{\checkmark}$ | X                       | $\overline{\checkmark}$ | $\overline{\checkmark}$ | X                       | V                       | $\overline{\checkmark}$ | V                | X                       | $\overline{\checkmark}$ |
| Majestic                                      | X                       | $\overline{\checkmark}$ | X                       | <b>∑</b> í              | V        | Х                 | X                       | $\overline{\checkmark}$ | Х           | V                       | V                       | V                       | $\overline{\checkmark}$ | Х                       | Х                       | $\overline{\checkmark}$ | $\overline{\checkmark}$ | $\overline{\checkmark}$ | $\overline{\checkmark}$ | $\overline{\checkmark}$ | V                       | $\overline{\checkmark}$ | X                | $\overline{\checkmark}$ | $\overline{\checkmark}$ |
| Cameo                                         | <b></b> ✓               | $\overline{\checkmark}$ | $\overline{\checkmark}$ | <b>∑</b> í              | V        | Х                 | $\overline{\checkmark}$ | $\overline{\checkmark}$ | Х           | V                       | V                       | V                       | $\overline{\checkmark}$ | $\overline{\mathbf{V}}$ | $\overline{\checkmark}$ | <b></b> ✓               | X                       | Х                       | $\overline{\checkmark}$ | X                       | X                       | $\overline{\checkmark}$ | V                | X                       | X                       |
| Edge                                          | X                       | <b>√</b> í              | X                       | $\overline{\checkmark}$ | V        | Х                 | $\overline{\checkmark}$ | $\overline{\checkmark}$ | Х           | $\overline{\checkmark}$ | V                       | V                       | $\overline{\checkmark}$ | $\overline{\mathbf{V}}$ | V                       | V                       | Х                       | $\overline{\checkmark}$ | $\overline{\checkmark}$ | X                       | V                       | V                       | V                | X                       | $\overline{\checkmark}$ |
| Trio Diamond                                  | V                       | V                       | $\overline{\checkmark}$ | $\overline{\checkmark}$ | V        | Х                 | Х                       | $\overline{\checkmark}$ | Х           | $\overline{\checkmark}$ | V                       | V                       | $\overline{\checkmark}$ | Х                       | X                       | V                       | Х                       | $\overline{\checkmark}$ | V                       | Х                       | V                       | V                       | X                | X                       | $\overline{\checkmark}$ |
| Deco                                          | $\overline{\checkmark}$ | $\overline{\checkmark}$ | $\overline{\checkmark}$ | Х                       | Х        | Х                 | Х                       | X                       | X           | Х                       | $\overline{\checkmark}$ | Х                       | x                       | $\overline{\mathbf{V}}$ | $\overline{\checkmark}$ | X                       | $\overline{\checkmark}$ | $\overline{\checkmark}$ | $\overline{\checkmark}$ | $\overline{\checkmark}$ | V                       | $\overline{\checkmark}$ | V                | $\overline{\mathbf{V}}$ | $\overline{\checkmark}$ |
| Sycamore                                      | V                       | $\overline{\checkmark}$ | $\overline{\checkmark}$ | Х                       | Х        | Х                 | Х                       | X                       | X           | $\overline{\checkmark}$ | $\overline{\checkmark}$ | Х                       | x                       | X                       | Х                       | $\overline{\checkmark}$ | X                       | Х                       | $\overline{\checkmark}$ | X                       | Х                       | $\overline{\checkmark}$ | X                | X                       | x                       |
| Tate                                          | <b></b> ✓               | $\overline{\checkmark}$ | $\overline{\checkmark}$ | <b></b> ✓               | V        | Х                 | $\overline{\checkmark}$ | $\overline{\checkmark}$ | X           | V                       | $\overline{\checkmark}$ | $\overline{\checkmark}$ | $\overline{\checkmark}$ | X                       | Х                       | $\overline{\checkmark}$ | X                       | $\overline{\checkmark}$ | $\overline{\checkmark}$ | X                       | $\overline{\checkmark}$ | $\overline{\checkmark}$ | X                | X                       | $\overline{\checkmark}$ |
| Enclosed Mini Blind                           | X                       | х                       | X                       | Х                       | Х        | Х                 | Х                       | $\overline{\checkmark}$ | X           | Х                       | Х                       | X                       | X                       | X                       | Х                       | X                       | X                       | Х                       | X                       | X                       | Х                       | X                       | X                | X                       | X                       |