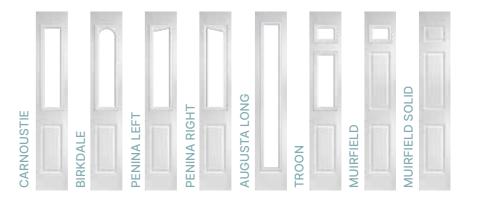

ure can be tailored, including the choice of finger pulls instead of standard lever handles.











# **Contemporary Doors**

Grained contemporary doors replicate modern timber door styles. With colour matching cassettes to frame the glass, they offer a range of modern designs with a wide choice of glazing options.

Many doors offer the option of central glazing or offset glazing on the hinge side.



### **Urban Doors**

The Urban range of modern doors has a smooth finish, creating a clean, modern look.



**Side Lights and Top Lights** 

For larger openings, we offer a range of sidelights and toplights to complement the composite door. With a multitude of frame options and decorative glass choices, sidelights and toplights are designed to be an integral part of the entrance system.



More information on page 38.



# **Urban Seminole 4**



### The urban door is a truly futuristic contemporary door with a smooth finish



**Urban Seminole 4** (Black) Cameo Glazing



Glacier Midnight Black Bullion



Edge

Deco

Choose from either the patterned glazing options or a Pilkington

obscured glass design. (Page 37)



Urban Seminole 4 (Slate) Deco Glazing



Urban Seminole 4 (Anthracite Grey) Midnight Black Glazing



Urban Seminole 4 (Silver Grey) Bullion Glazing



Urban Seminole 4 Shown In Blue With Edge Glazing

Urban Seminole 4 Shown In Bahia Blue With Glacier Glazing

8

# **Urban Augusta / Urban Augusta Long**



# Urban Augusta is a smooth futuristic door which allows plenty of light into your home









Urban Augusta (Anthracite Grey) Nordic Glazing



Urban Au