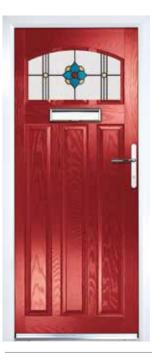

# Riviera, Portrush & Sunburst

# Make a Statement with Our Stunning and Stylish Riviera, Portrush & Sunburst Doors

Riviera (Chartwell Green) Duo Diamond Glazing

Portrush (Red) Grace Glazing

Portrush Sunburst (Sliver Grey) Clear Glazing\*

Portrush Sunburst (Agate Grey) Clear Glazing\*

Clear glazing with integral bar feature in Sunburst door replicates astragal bars.

\*Sunburst door only available with clear or obscure glass.

Portrush (Cotswold Blue) Tate Glazing

Riviera
Shown In Blue with Oasis Glazing

Choose from either the patterned glazing options or a Pilkington obscured glass design (Page 37)