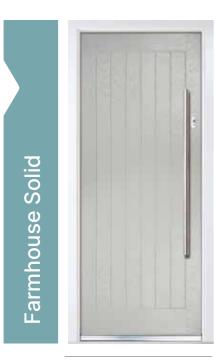

# Farmhouse Sunningdale & Farmhouse Solid

Farmhouse Sunningdale

Farmhouse Sunningdale (Victory Blue) Duo Diamond Glazing

Farmhouse Solid (Agate Grey)

**Farmhouse Sunningdale** (Slate Grey) Tate Glazing

Farmhouse Solid (Rosewood)

Farmhouse Sunningdale (Green) Trio Diamond Glazing

Farmhouse Sunningdale (Nimbus) Cameo Glazing

Farmhouse Solid (Anthracite Grey)

Farmhouse Sunningdale Shown In Slate Grey with Sycamore Glazing

Choose from either the patterned glazing options below or a Pilkington obscured glass design. (Page 37)