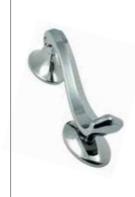

### **Heritage Range**

Heritage Range Colour Options

Graphite Go

Polished Antique Chrome Black

Heritage Lever Lever Handle

Heritage Letterplate

Heritage Bull Ring Knocker

Heritage Centre Door Pull

Door Pull & Finger Pull available in