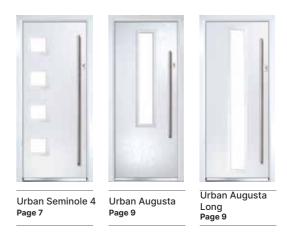

### **Urban Doors**

The Urban range of modern doors has a smooth finish, creating a clean, modern look.

**Side Lights and Top Lights** 

For larger openings, we offer a range of sidelights and toplights to complement the composite door. With a multitude of frame options and decorative glass choices, sidelights and toplights are designed to be an integral part of the entrance system.

# **Urban Seminole 4**

# **Urban Augusta / Urban Augusta Long**