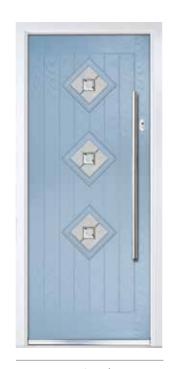

### A mediterranean style with four decorative lites allowing light to stream in without compromising your privacy

Cameo Glazing

Midnight Black Cameo

Duo Diamond

Glacier

Seminole 4 (Citrine) Sycamore Glazing

Seminole 4 Shown In Victory Blue with Nordic Glazing

Seminole 4 Shown In Bolero with Edge Glazing